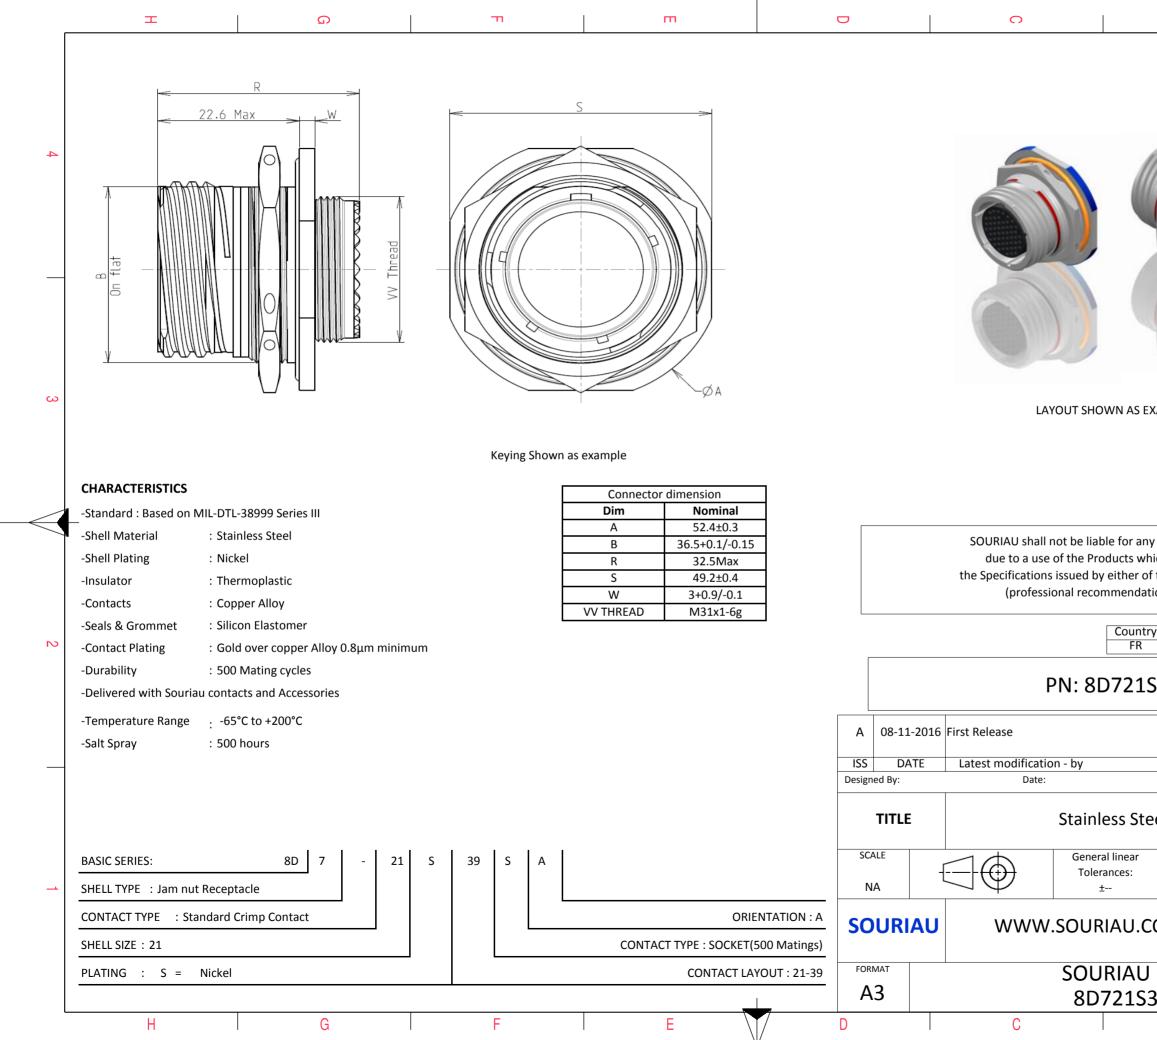

| σ                                                                                                                                      | A                                    |        |   |
|----------------------------------------------------------------------------------------------------------------------------------------|--------------------------------------|--------|---|
|                                                                                                                                        |                                      |        | 4 |
| AS EXAMPLE                                                                                                                             |                                      |        | 3 |
| r any non-conformity or damage<br>s which does not comply with<br>er of the Parties or by a third party<br>ndation, technical notice.) |                                      |        |   |
| untry Jurisc<br>FR                                                                                                                     | liction & Control List<br>Not Listed |        | 2 |
| 21S39SA                                                                                                                                |                                      |        |   |
|                                                                                                                                        |                                      |        |   |
|                                                                                                                                        | CUSTOMER DRAWING                     | MOD N° |   |
| Steel Receptacle 8D series                                                                                                             |                                      |        |   |
| ar<br>:                                                                                                                                | NPRDS / PROJECT<br>859               |        |   |
| J.COM                                                                                                                                  | This document is the property of     |        |   |
| U DRG N°                                                                                                                               |                                      |        |   |
| LS39SA-C                                                                                                                               | A                                    | 1/2    |   |
|                                                                                                                                        |                                      |        |   |