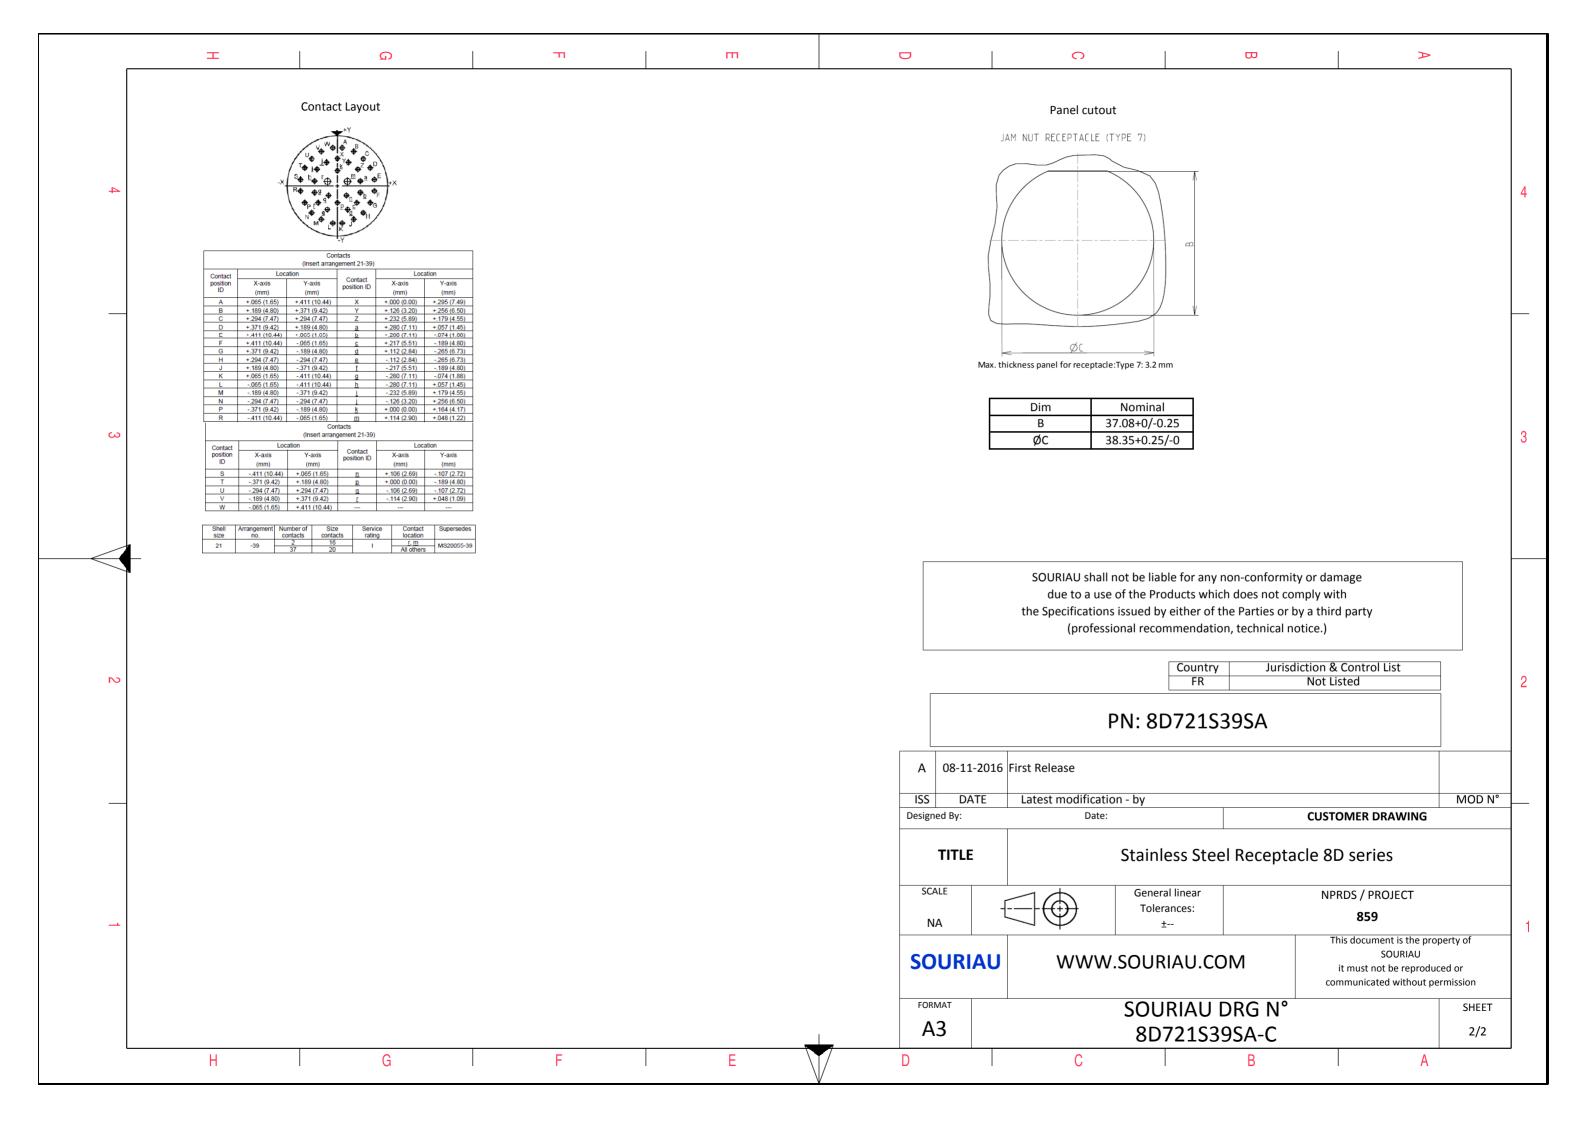

| σ                                                                                                                                      | A                                    |        |   |
|----------------------------------------------------------------------------------------------------------------------------------------|--------------------------------------|--------|---|
|                                                                                                                                        |                                      |        | 4 |
| AS EXAMPLE                                                                                                                             |                                      |        | 3 |
| r any non-conformity or damage<br>s which does not comply with<br>er of the Parties or by a third party<br>ndation, technical notice.) |                                      |        |   |
| untry Jurisc<br>FR                                                                                                                     | liction & Control List<br>Not Listed |        | 2 |
| 21S39SA                                                                                                                                |                                      |        |   |
|                                                                                                                                        |                                      |        |   |
|                                                                                                                                        | CUSTOMER DRAWING                     | MOD N° |   |
| Steel Receptacle 8D series                                                                                                             |                                      |        |   |
| ar<br>:                                                                                                                                | NPRDS / PROJECT<br>859               |        |   |
| J.COM                                                                                                                                  | This document is the property of     |        |   |
| U DRG N°                                                                                                                               |                                      |        |   |
| LS39SA-C                                                                                                                               | A                                    | 1/2    |   |
|                                                                                                                                        |                                      |        |   |