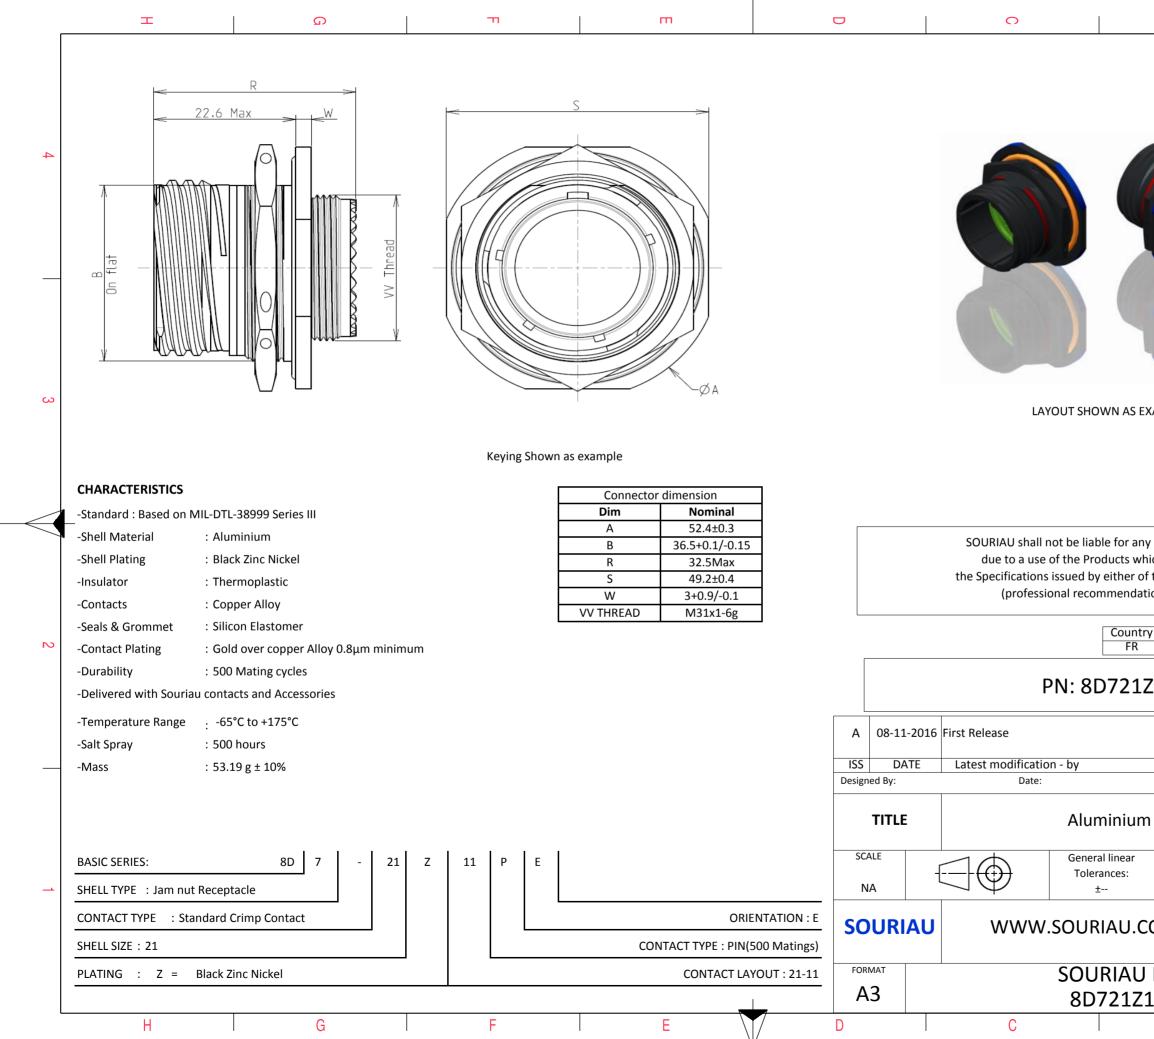

| Φ                                                                                                                            | A                             |        |   |  |  |  |
|------------------------------------------------------------------------------------------------------------------------------|-------------------------------|--------|---|--|--|--|
|                                                                                                                              |                               |        | 4 |  |  |  |
| AS EXAMPLE                                                                                                                   |                               |        | 3 |  |  |  |
| r any non-conformits<br>which does not co<br>er of the Parties or I<br>ndation, technical n<br>untry Jurisc<br>FR<br>21Z11PE | mply with<br>oy a third party |        | 2 |  |  |  |
|                                                                                                                              |                               | MOD N° |   |  |  |  |
|                                                                                                                              | CUSTOMER DRAWING              |        |   |  |  |  |
| um Receptac                                                                                                                  | m Receptacle 8D series        |        |   |  |  |  |
| ar<br>:                                                                                                                      | NPRDS / PROJECT<br>859        |        |   |  |  |  |
| .COM This document is the property of SOURIAU it must not be reproduced or communicated without permission                   |                               |        |   |  |  |  |
| U DRG N°                                                                                                                     |                               |        |   |  |  |  |
| Z11PE-C                                                                                                                      | A                             | 1/2    |   |  |  |  |
| D                                                                                                                            |                               |        |   |  |  |  |