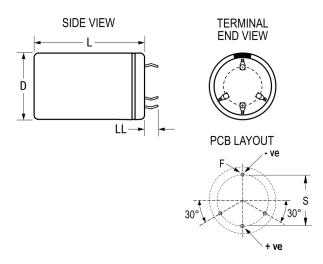

## ALC70C151DC600

Aliases (A546EE151M600C)

ALC70, Aluminum Electrolytic, 150 uF, 20%, 600 VDC, -40/+85°C

Click here for the 3D model.

| Dimensions |                 |
|------------|-----------------|
| D          | 35mm +1mm       |
| L          | 35mm +/-2mm     |
| S          | 22.5mm +/-0.1mm |
| LL         | 6.3mm +/-1mm    |
| F          | 2mm +/-0.1mm    |