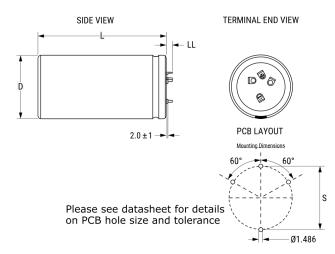

ALF70, Aluminum Electrolytic, 180 uF, 20%, 630 VDC, -40/+85°C

Click here for the 3D model.

| Dimensions |                    |
|------------|--------------------|
| D          | 35mm +1mm          |
| L          | 40mm +/-2mm        |
| S          | 22.5mm +/-0.1mm    |
| LL         | 5.5mm +/-1mm       |
| F          | 1.486mm +/-0.076mm |