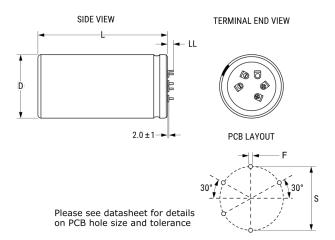

Click here for the 3D model.

| Dimensions |                    |
|------------|--------------------|
| D          | 40mm +1mm          |
| L          | 60mm +/-2mm        |
| S          | 25mm +/-0.1mm      |
| LL         | 5.5mm +/-1mm       |
| F          | 1.486mm +/-0.076mm |