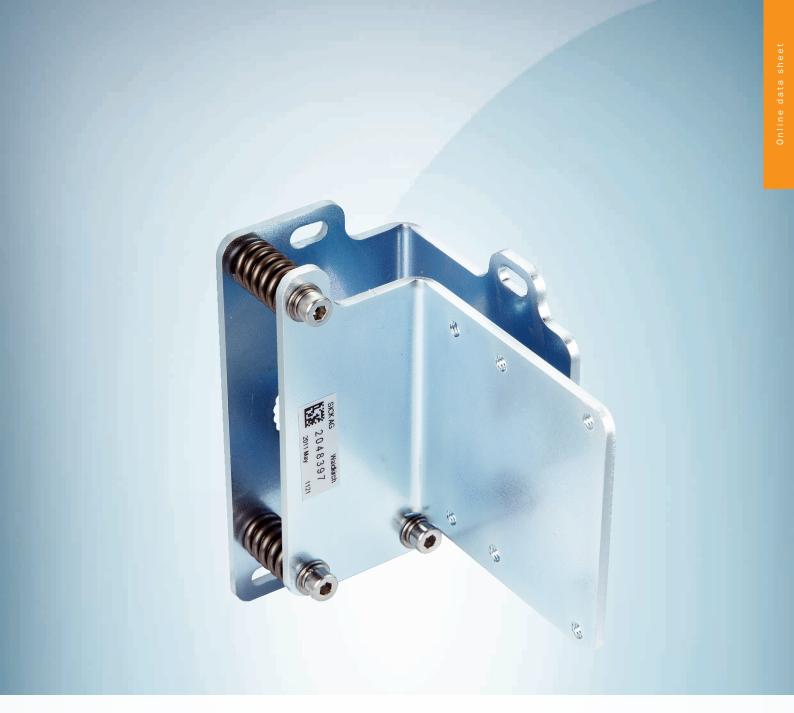

BEF-AH-DX50

# Illustration may differ

#### Technical specifications

| Accessory group  | Terminal and alignment brackets           |
|------------------|-------------------------------------------|
| Accessory family | Alignment brackets                        |
| Material         | Steel, zinc coated                        |
| Items supplied   | Mounting hardware for the sensor included |
| Description      | Alignment unit                            |