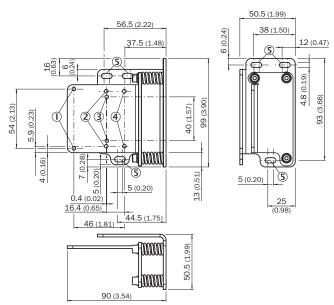

#### Dimensional drawing (Dimensions in mm (inch))

- 1) Fixing hole for distance sensors Dx35, Dx50 and Dx50-2
  2) Mounting hole for distance sensors DT20 Hi
- 3 Fixing hole for Dx35 distance sensors
- 4 Fixing hole for distance sensors DT20 Hi, Dx50 and Dx50-2
- ⑤ Bracket fixing hole