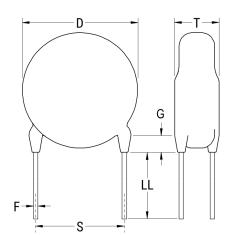

Click here for the 3D model.

| Dimensions | ,               |
|------------|-----------------|
| D          | 13mm MAX        |
| Т          | 5mm MAX         |
| S          | 12.5mm NOM      |
| LL         | 10mm +/-1mm     |
| F          | 0.6mm +/-0.05mm |
| G          | 3mm MAX         |
| V          | 2.1mm +/-0.5mm  |