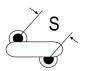

## Obsolete

ERP610 SFTY X1–760 Y1–500, Ceramic, 2700 pF, 20%, 760 VAC (X1), 500 VAC (Y1), Y5U, Lead Spacing = 12.5mm

The measurement position of Lead Spacing (S) and Width (V) is critical in straight lead capacitors.

Click here for the 3D model.

| Dimensions | ,               |
|------------|-----------------|
| D          | 13mm MAX        |
| Т          | 5mm MAX         |
| S          | 12.5mm NOM      |
| LL         | 10mm +/-1mm     |
| F          | 0.6mm +/-0.05mm |
| G          | 3mm MAX         |
| V          | 2.1mm +/-0.5mm  |