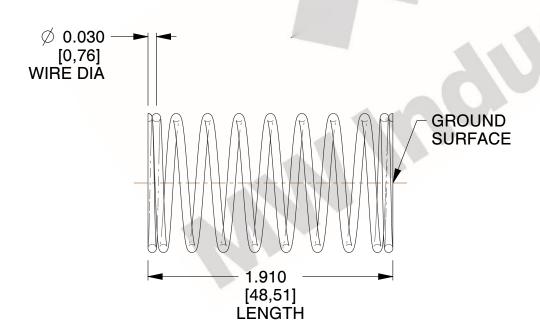

## **NOTES:**

1. Material : Music Wire 2. Finish : Glod Irridite

3. Ends: Closed and Ground

4. Total Coils: 10.000

5. Sugg. Max. Deflection : 1.600 (in)6. Sugg. Max. Load : 2.300 (lbs)

7. All Drawing Dimensions are in Inches [mm]