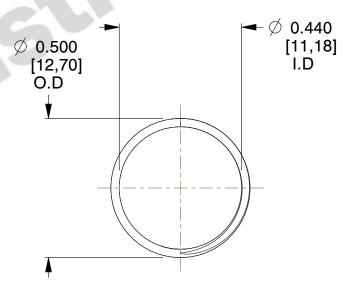

## **NOTES:**

1. Material : Music Wire 2. Finish : Glod Irridite

3. Ends: Closed and Ground

4. Total Coils: 10.000

5. Sugg. Max. Deflection : 1.600 (in)6. Sugg. Max. Load : 2.300 (lbs)

7. All Drawing Dimensions are in Inches [mm]