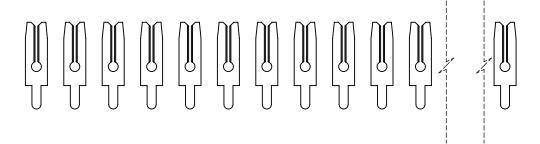

**TOLERANCE** UNLESS OTHERWISE SPECIFIED

.X ±0.25 .XX ±0.13 .XXX ±0.05

THIS IS A C.A.D. GENERATED DRAWING DO NOT MAKE MANUAL REVISIONS TO MASTER.

ISSUE NUMBER **ORIGINAL** 

CONTACT 100-290-250

.200 CONTACT SPACING TOTAL NUMBER OF CONTACTS = 28

NOTE: CONTACTS ARE HELD IN A CARRIER FOR EASE OF ASSEMBLY

103 SERIES - HORIZONTAL CONTACT PATTERN

EDAC INC

CANADA

ACAD REFERENCE NO.: 103 Assembly DRAWN: C.B DATE: April 8, 2020 CHECKED: SCALE: 2:1 SHEET 1 OF

DRAWING NUMBER: 103 Assembly ISSUE PART NUMBER: 103-028-250-200

THIS SERIES FULLY CONFORMS TO THE EUROPEAN UNION DIRECTIVES 2011/65/EU FOR RoHS COMPLIANCY.