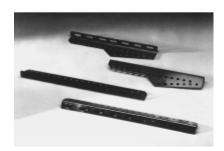

## Rail Support Kit S2CRSK Series

- Separate kits for Standard Turret/Data Terminal, Deep Turret and Bases.
- For use with Swing Frame, CRT Mounting Kit and Combination Rails.
- Mount into "C" channels (not included).
- Finished in textured black.

| Part No. | Fits Console Unit | ٦ |
|----------|-------------------|---|
| 2CTRSK36 | Turret/Terminal   | 1 |
| 2C1R3N30 | Turrev reminai    |   |
| 2CTRSK43 | Deep Turret       |   |
| 2CBRSK   | Base              |   |