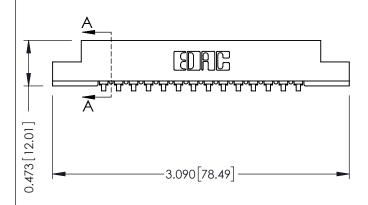

## **SECTION A-A**

| 307 / 357 Card Edge Connector |
|-------------------------------|
| Part Number: 307-014-457-107  |

**EDAC INC** TORONTO, ONTARIO CANADA

THESE DRAWINGS AND SPECIFICATIONS ARE THE PROPERTY OF EDAC INC.,AND SHALL NOT BE REPRODUCED, OR COPIED OR USED AS THE BASIS FOR THE MANUFACTURE OR SALE OF APPARATUS WITHOUT WRITTEN PERMISSION.