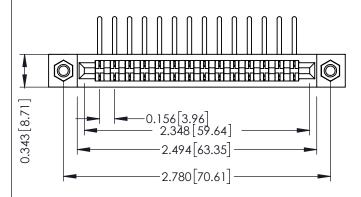

## **SECTION A-A**

| 307 / 357 Card Edge Connector |
|-------------------------------|
| Part Number: 307-014-457-107  |

**EDAC INC** TORONTO, ONTARIO CANADA

THESE DRAWINGS AND SPECIFICATIONS ARE THE PROPERTY OF EDAC INC.,AND SHALL NOT BE REPRODUCED, OR COPIED OR USED AS THE BASIS FOR THE MANUFACTURE OR SALE OF APPARATUS WITHOUT WRITTEN PERMISSION.