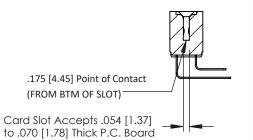

**Mounting Option** #4-40 Unified Threaded Inserts **Contact Detail** 

90 Degree Bend (Code 422 and 440 Contacts) .156 [3.96] Contact Spacing x .200 [5.08] Row Spacing THIS IS A C.A.D. GENERATED DRAWING DO NOT MAKE MANUAL REVISIONS TO MASTER.