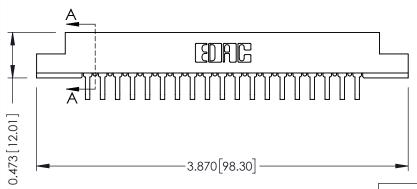

## SECTION A-A

**See Accompanying Pages for:** 

- **Contact Bend Details**
- **Mounting Options**

307 / 357 Card Edge Connector Part Number: 307-019-459-108

**EDAC INC** TORONTO, ONTARIO CANADA

THESE DRAWINGS AND SPECIFICATIONS ARE THE PROPERTY OF EDAC INC.,AND SHALL NOT BE REPRODUCED, OR COPIED OR USED AS THE BASIS FOR THE MANUFACTURE OR SALE OF APPARATUS WITHOUT WRITTEN PERMISSION.