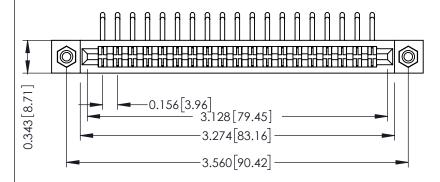

**Mounting Option** #4-40 Unified Threaded Inserts **Contact Detail** 

90 Degree Bend (Code 422 and 440 Contacts) .156 [3.96] Contact Spacing x .200 [5.08] Row Spacing THIS IS A C.A.D. GENERATED DRAWING DO NOT MAKE MANUAL REVISIONS TO MASTER.