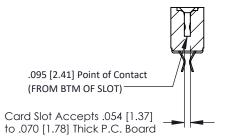

Mounting Option
.128 (3.25) Dia. Mounting Holes

**Contact Detail** 

Extender Board Bend (Code 420 Contacts)
.156 [3.96] Contact Spacing x .200 [5.08] Row Spacing

THIS IS A C.A.D. GENERATED DRAWING DO NOT MAKE MANUAL REVISIONS TO MAS