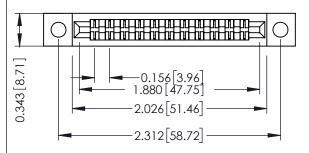

Mounting Option
.128 (3.25) Dia. Mounting Holes

**Contact Detail** 

Extender Board Bend (Code 420 Contacts)
.156 [3.96] Contact Spacing x .200 [5.08] Row Spacing

THIS IS A C.A.D. GENERATED DRAWING DO NOT MAKE MANUAL REVISIONS TO MAS

## **See Accompanying Pages for:**

- Contact Bend Details
- Mounting Options

SECTION A-A

307 ENG MASTER
DATE: AUG. 11/09

SHEET 1 OF 3

J.LEE

307 Assembly

NTS