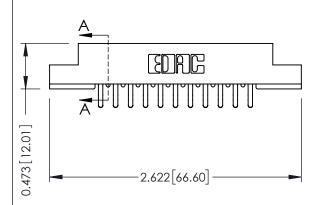

## **See Accompanying Pages for:**

- Contact Bend Details
- Mounting Options

SECTION A-A

307 ENG MASTER
DATE: AUG. 11/09

SHEET 1 OF 3

J.LEE

307 Assembly

NTS