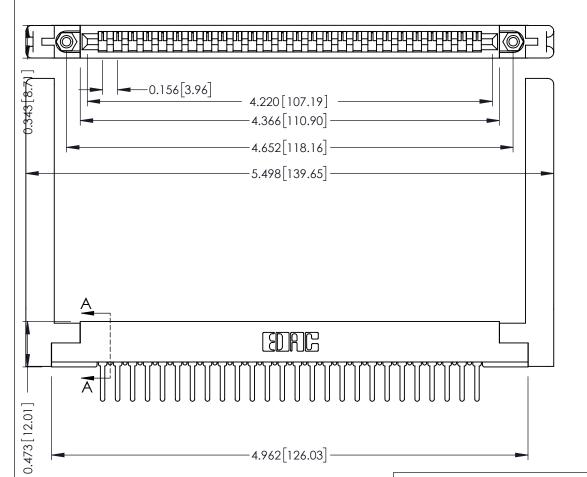

ORIGINAL

SECTION A-A .175 [4.45] Point of Contact (FROM BTM OF SLOT) Card Slot Accepts .054 [1.37]

to .070 [1.78] Thick P.C. Board

## **See Accompanying Pages for:**

- **Contact Bend Details**
- **Mounting Options**

307 / 357 Card Edge Connector Part Number: 307-026-427-158

**EDAC INC** TORONTO, ONTARIO CANADA

THESE DRAWINGS AND SPECIFICATIONS ARE THE PROPERTY OF EDAC INC.,AND SHALL NOT BE REPRODUCED, OR COPIED OR USED AS THE BASIS FOR THE MANUFACTURE OR SALE OF APPARATUS WITHOUT WRITTEN PERMISSION.