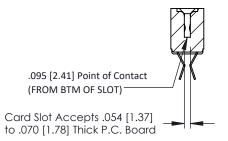

Mounting Option
#4-40 Unified Threaded Inserts

**Contact Detail** 

Extender Board Bend (Code 400 Contacts)
.156 [3.96] Contact Spacing x .200 [5.08] Row Spacing

THIS IS A C.A.D. GENERATED DRAWING DO NOT MAKE MANUAL REVISIONS TO MAS

## **See Accompanying Pages for:**

- Contact Bend Details
- Mounting Options

SECTION A-A

307 ENG MASTER
DATE: AUG. 11/09

SHEET 1 OF 3

J.LEE

307 Assembly

NTS