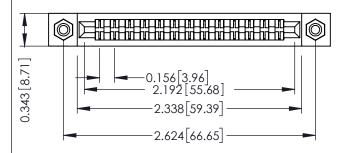

Mounting Option
#4-40 Unified Threaded Inserts

**Contact Detail** 

Extender Board Bend (Code 400 Contacts)
.156 [3.96] Contact Spacing x .200 [5.08] Row Spacing

THIS IS A C.A.D. GENERATED DRAWING DO NOT MAKE MANUAL REVISIONS TO MAS

## **See Accompanying Pages for:**

- Contact Bend Details
- Mounting Options

SECTION A-A

307 ENG MASTER
DATE: AUG. 11/09

SHEET 1 OF 3

J.LEE

307 Assembly

NTS