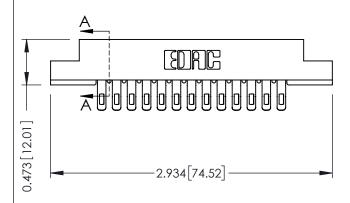

Mounting Option
#4-40 Unified Threaded Inserts

**Contact Detail** 

Extender Board Bend (Code 400 Contacts)
.156 [3.96] Contact Spacing x .200 [5.08] Row Spacing

THIS IS A C.A.D. GENERATED DRAWING DO NOT MAKE MANUAL REVISIONS TO MAS

## **See Accompanying Pages for:**

- Contact Bend Details
- Mounting Options

SECTION A-A

307 ENG MASTER
DATE: AUG. 11/09

SHEET 1 OF 3

J.LEE

307 Assembly

NTS