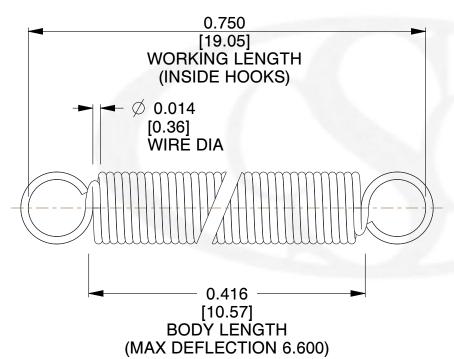

NOTES:

1. Material: Music Wire

2. Finish:

3. Sugg Max. Load: 0.550 (lbs) 4. Sugg Max. Deflection: 6.600 (in)

5. All Drawing Dimensions are in Inches [mm]

6. Coil Count

info@centuryspring.com

800.237.5225

SCALE

3.000

**EXTENSION SPRINGS** 

**ZZ3-11** 

**COMPONENT** 

**SPRINGS** UNIT INCH [mm] SHEET 1 of 1