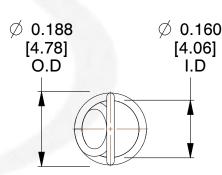

NOTES:

1. Material: Music Wire

2. Finish:

3. Sugg Max. Load: 0.550 (lbs) 4. Sugg Max. Deflection: 6.600 (in)

5. All Drawing Dimensions are in Inches [mm]

6. Coil Count

info@centuryspring.com

800.237.5225