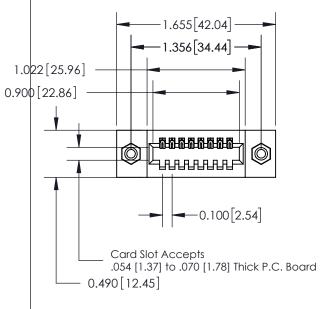

## **Contact Detail**

540-Wire Wrap .025 Sq.(0.64 Sq.) - Tail LG=.560(14.22) .100 [2.54] Contact Spacing x .300 [7.62] Row Spacing

THIS IS A C.A.D. GENERATED DRAWING

TER.

ISSUE NUMBE

ORIGINAL

0.600[15.24]

See Accompanying Page for: Mounting Options