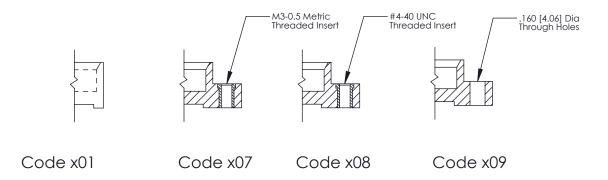

S         | SHEET   | 1 OF 2    |  |
|                                                         |                                                                                                                                                                                                 | DRAWING                           | NUMBER      |         | ISSUE     |  |
|                                                         |                                                                                                                                                                                                 | 3:                                | 25 Assembly |         | 1         |  |

THIS IS A C.A.D. GENERATED DRAWING
DO NOT MAKE MANUAL REVISIONS TO MASTER.



SSUE NUMBER

DRIGINAL

1



| 325 Card Edge Connector |                           |                                                                                                                                             | ACAD REFERENCE NO. 325 ENG MASTER |         |             |        |   |
|-------------------------|---------------------------|---------------------------------------------------------------------------------------------------------------------------------------------|-----------------------------------|---------|-------------|--------|---|
| Mounting Options        |                           | DRAWN:                                                                                                                                      | J.LEE                             | DATE: O | CT. 06/09