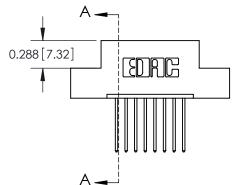

## **Contact Detail**

540-Wire Wrap .025 Sq.(0.64 Sq.) - Tail LG=.560(14.22) .100 [2.54] Contact Spacing x .300 [7.62] Row Spacing

THIS IS A C.A.D. GENERATED DRAWING

TER.

ISSUE NUMBE

ORIGINAL

0.600[15.24]

See Accompanying Page for: Mounting Options