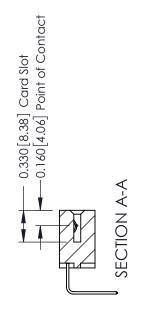

## **Contact Detail**

558-90 Degree Bend (Code 541 Contacts) .156 [3.96] Contact Spacing x .200 [5.08] Row Spacing THIS IS A C.A.D. GENERATED DRAWING DO NOT MAKE MANUAL REVISIONS TO MASTER.

ISSUE NUMBER

ISSUE NUMBER

ORIGINAL

1

| 337 / 387 Series Card Edge                                            | ACAD REFERENCE NO.                                                                                                                                                                               | 337 ENG MASTER |                  |               |
|-----------------------------------------------------------------------|--------------------------------------------------------------------------------------------------------------------------------------------------------------------------------------------------|----------------|------------------|---------------|
| Contact Bend Detail                                                   |                                                                                                                                                                                                  | DRAWN: J.LEE   | DATE: OCT. 06/09 |               |
|                                                                       |                                                                                                                                                                                                  | CHECKED:       | DATE:            |               |
| EDAC INC TORONTO, ONTARIO CANADA YOUR CONNECTION TO QUALITY & SERVICE | THESE DRAWINGS AND SPECIFICATIONS ARE THE PROPERTY OF EDAC INC.,AND SHALL NOT BE REPRODUCED, OR COPIED OR USED AS THE BASIS FOR THE MANUFACTURE OR SALE OF APPARATUS WITHOUT WRITTEN PERMISSION. | SCALE: NTS     | SHEET            | 2 <b>OF</b> 3 |
|                                                                       |                                                                                                                                                                                                  | DRAWING NUMBER |                  | ISSUE         |
|                                                                       |                                                                                                                                                                                                  | 337 Assembly   |                  | 1             |