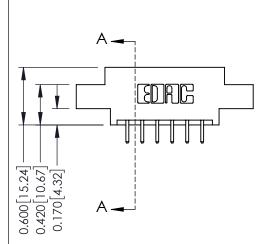

## **Mounting Option**

04-.156 (3.96) Dia. Mounting Holes



## **Contact Detail**

520-P.C. Tail .030x.018(0.76x0.46) - Tail LG=.175(4.45) .156 [3.96] Contact Spacing x .200 [5.08] Row Spacing

THIS IS A C.A.D. GENERATED DRAWING DO NOT MAKE MANUAL REVISIONS TO MASTER.



ISSUE NUMBER

ORIGINAL

1





## **See Accompanying Pages for:**

- **Contact Bend Details**
- **Mounting Options**

| 337 / 387 Series Card Edge Connector |
|--------------------------------------|
| Part Number: 337-012-520-804         |



**EDAC INC** TORONTO, ONTARIO CANADA

THESE DRAWINGS AND SPECIFICATIONS ARE THE PROPERTY OF EDAC INC.,AND SHALL NOT BE REPRODUCED, OR COPIED OR USED AS THE BASIS FOR THE MANUFACTURE OR SALE OF APPARATUS WITHOUT WRITTEN PERMISSION.

| ACAD REFERENCE NO. | 337 ENG MASTER   |  |
|--------------------|------------------|--|
| DRAWN: J.LEE       | DATE: OCT. 06/09 |  |
| CHECKED:           | DATE:            |  |
| SCALE: NTS         | SHEET 1 OF 3     |  |
| DRAWING NUMBER     | ISSUE            |  |
| 337 Assembly       | 1                |  |



ISSUE NUMBER

ORIGINAL

1



| 337