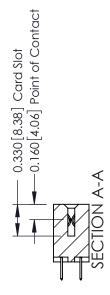

## **Contact Detail**

520-P.C. Tail .030x.018(0.76x0.46) - Tail LG=.175(4.45) .156 [3.96] Contact Spacing x .200 [5.08] Row Spacing

THIS IS A C.A.D. GENERATED DRAWING DO NOT MAKE MANUAL REVISIONS TO MASTER.