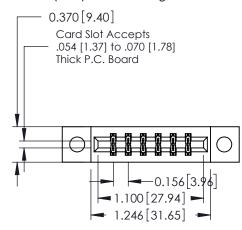

## **See Accompanying Pages for:**

- **Contact Bend Details**
- **Mounting Options**

| 337 / 387 Series Card Edge Connector |
|--------------------------------------|
| Part Number: 337-012-520-804         |