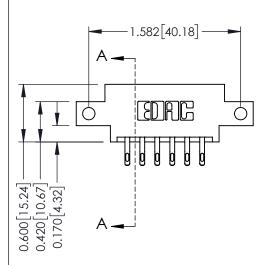

## **Mounting Option**

12-.128 (3.25) Dia. Side Mounting Holes



## **Contact Detail**

555-Extender Board Bend (Code 500 Contacts) .156 [3.96] Contact Spacing x .200 [5.08] Row Spacing THIS IS A C.A.D. GENERATED DRAWING DO NOT MAKE MANUAL REVISIONS TO MASTER.



ISSUE NUMBER

ORIGINAL





## **See Accompanying Pages for:**

- **Contact Bend Details**
- **Mounting Options**

337 / 387 Series Card Edge Connector Part Number: 337-012-555-812



**EDAC INC** TORONTO, ONTARIO CANADA

THESE DRAWINGS AND SPECIFICATIONS ARE THE PROPERTY OF EDAC INC., AND SHALL NOT BE REPRODUCED, OR COPIED OR USED AS THE BASIS FOR THE MANUFACTURE OR SALE OF APPARATUS WITHOUT WRITTEN PERMISSION.

| ACAD REFERENCE NO. 337 ENG MAS |                  |  |  |
|--------------------------------|------------------|--|--|
| DRAWN: J.LEE                   | DATE: OCT. 06/09 |  |  |
| CHECKED:                       | DATE:            |  |  |
| SCALE: NTS                     | SHEET 1 OF 3     |  |  |
| DRAWING NUMBER                 | ISSUE            |  |  |
| 337 Assembly                   | 1