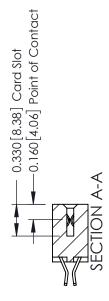

## **Contact Detail**

555-Extender Board Bend (Code 500 Contacts) .156 [3.96] Contact Spacing x .200 [5.08] Row Spacing THIS IS A C.A.D. GENERATED DRAWING DO NOT MAKE MANUAL REVISIONS TO MASTER.

ISSUE NUMBER