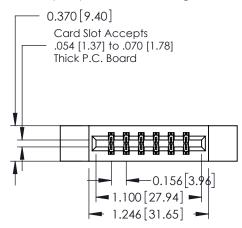

## **See Accompanying Pages for:**

- **Contact Bend Details**
- **Mounting Options**

337 / 387 Series Card Edge Connector Part Number: 337-012-555-812

**EDAC INC** TORONTO, ONTARIO CANADA

THESE DRAWINGS AND SPECIFICATIONS ARE THE PROPERTY OF EDAC INC., AND SHALL NOT BE REPRODUCED, OR COPIED OR USED AS THE BASIS FOR THE MANUFACTURE OR SALE OF APPARATUS WITHOUT WRITTEN PERMISSION.