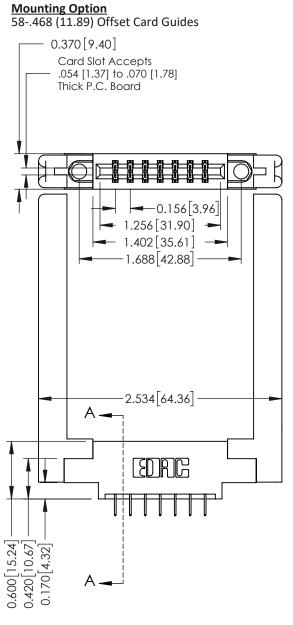

**See Accompanying Pages for:** 

**Mounting Options** 

**Contact Bend Details** 

**Contact Detail** 

524-P.C. Tail .018 Sq.(0.46 Sq.) - Tail LG=.175(4.45) .156 [3.96] Contact Spacing x .200 [5.08] Row Spacing

THIS IS A C.A.D. GENERATED DRAWING DO NOT MAKE MANUAL REVISIONS TO MASTER.

ISSUE NUMBER

ORIGINAL

Point of Contact SECTION A-A Card Slot 0.330 [8.38] 0.160[4.06]

337 / 387 Series Card Edge Connector Part Number: 337-014-524-858