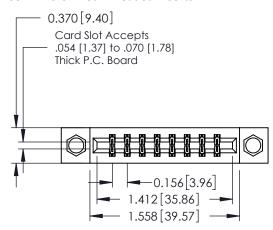

## **See Accompanying Pages for:**

- **Contact Bend Details**
- **Mounting Options**

| 337 / 387 Series Card Edge Connector |  |  |  |  |  |
|--------------------------------------|--|--|--|--|--|
| Part Number: 337-016-555-808         |  |  |  |  |  |