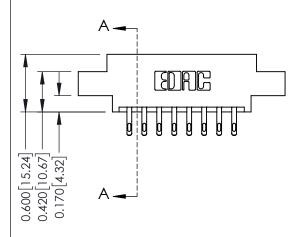

## **Mounting Option**

08-#4-40 Unified Threaded Inserts

## **Contact Detail**

555-Extender Board Bend (Code 500 Contacts) .156 [3.96] Contact Spacing x .200 [5.08] Row Spacing

THIS IS A C.A.D. GENERATED DRAWING DO NOT MAKE MANUAL REVISIONS TO MASTER.

ISSUE NUMBER