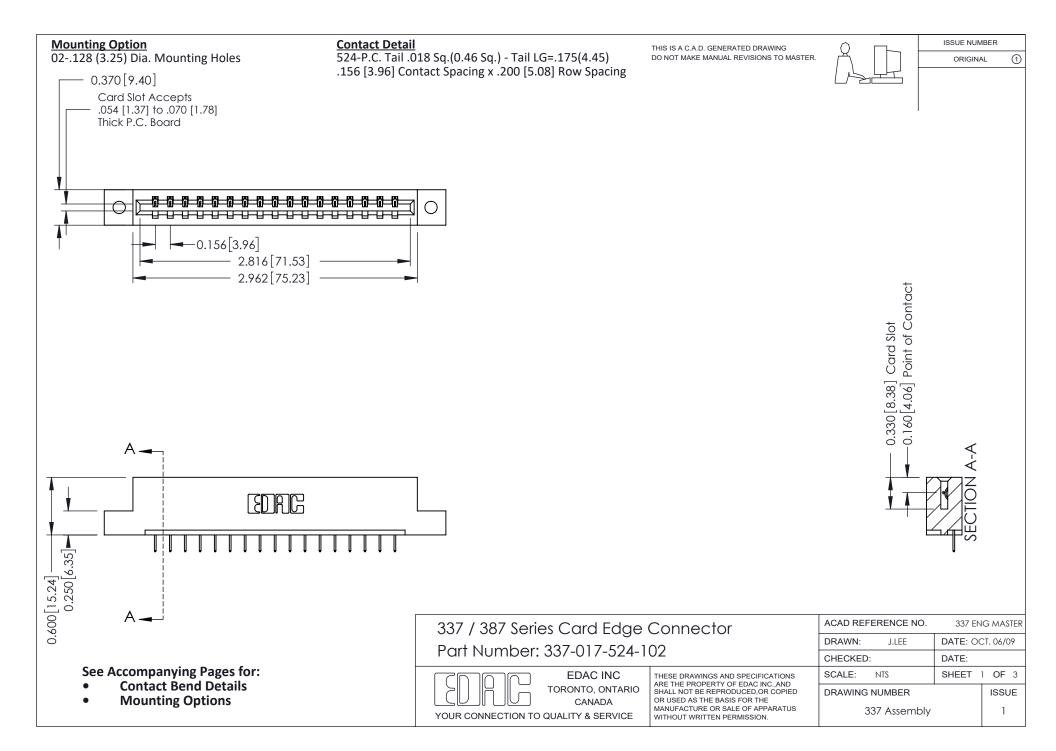

ISSUE NUMBER

ORIGINAL

1

| 337 / 387 Series Card Edge Connector<br>Contact Bend Detail           |                                                                                                                                                                                                  | ACAD REFERENCE NO. 337 E |                  | G MASTER      |
|-----------------------------------------------------------------------|--------------------------------------------------------------------------------------------------------------------------------------------------------------------------------------------------|--------------------------|------------------|---------------|
|                                                                       |                                                                                                                                                                                                  | DRAWN: J.LEE             | DATE: OCT. 06/09 |               |
|                                                                       |                                                                                                                                                                                                  | CHECKED: DATE:           |                  |               |
| EDAC INC TORONTO, ONTARIO CANADA YOUR CONNECTION TO QUALITY & SERVICE | THESE DRAWINGS AND SPECIFICATIONS ARE THE PROPERTY OF EDAC INC.,AND SHALL NOT BE REPRODUCED, OR COPIED OR USED AS THE BASIS FOR THE MANUFACTURE OR SALE OF APPARATUS WITHOUT WRITTEN PERMISSION. | SCALE: NTS               | SHEET            | 2 <b>OF</b> 3 |
|                                                                       |                                                                                                                                                                                                  | DRAWING NUMBER           |                  | ISSUE         |
|                                                                       |                                                                                                                                                                                                  | 337 Assembly             |                  | 1             |