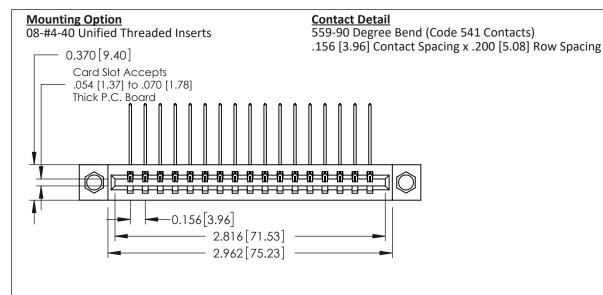

THIS IS A C.A.D. GENERATED DRAWING DO NOT MAKE MANUAL REVISIONS TO MASTER.

ISSUE NUMBER ORIGINAL 1

Point of Contact Card Slot 0.330[8.38] 0.160[4.06]

EDAG 0.600 [15.24] -0.420 [10.67] -0.170 [4.32] -

**See Accompanying Pages for:** 

- **Contact Bend Details**
- **Mounting Options**

| 337 / 387 Series Card Edge Connector |  |
|--------------------------------------|--|
| Part Number: 337-017-559-608         |  |

**EDAC INC** TORONTO, ONTARIO CANADA