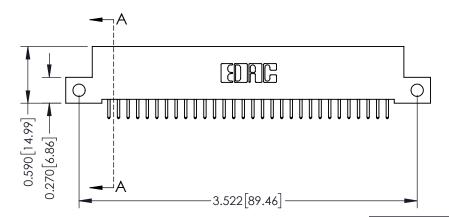

342 Assembly

THIS IS A C.A.D. GENERATED DRAWING DO NOT MAKE MANUAL REVISIONS TO MASTER. ISSUE NUMBER

ORIGINAL

1

| 342 / 392 Series Card Edge Connector<br>Contact Bend Detail |                                                                                                                                   | ACAD REFERENCE NO. 342 ENG MASTER |             |                  |        |
|-------------------------------------------------------------|-----------------------------------------------------------------------------------------------------------------------------------|-----------------------------------|-------------|------------------|--------|
|                                                             |                                                                                                                                   | DRAWN:                            | J.LEE       | DATE: OCT. 06/09 |        |
|                                                             |                                                                                                                                   | CHECKED:                          |             | DATE:            |        |
| EDAC INC                                                    | ARE THE PROPERTY OF EDAC INC.,AND SHALL NOT BE REPRODUCED,OR COPIED OR USED AS THE BASIS FOR THE MANUFACTURE OR SALE OF APPARATUS | SCALE:                            | NTS         | SHEET :          | 2 OF 3 |
| TORONTO, ONTARIO                                            |                                                                                                                                   | DRAWING                           | NUMBER      |                  | ISSUE  |
| YOUR CONNECTION TO QUALITY & SERVICE                        |                                                                                                                                   | 3                                 | 42 Assembly |                  | 1      |