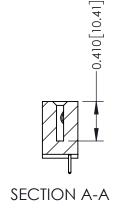

342 Assembly

THIS IS A C.A.D. GENERATED DRAWING DO NOT MAKE MANUAL REVISIONS TO MASTER. ISSUE NUMBER

ORIGINAL

1

| 342 / 392 Series Card Edge Connector<br>Contact Bend Detail |                                                                                                                                   | ACAD REFERENCE NO. 342 ENG MASTER |             |                  |        |
|-------------------------------------------------------------|-----------------------------------------------------------------------------------------------------------------------------------|-----------------------------------|-------------|------------------|--------|
|                                                             |                                                                                                                                   | DRAWN:                            | J.LEE       | DATE: OCT. 06/09 |        |
|                                                             |                                                                                                                                   | CHECKED:                          |             | DATE:            |        |
| EDAC INC                                                    | ARE THE PROPERTY OF EDAC INC.,AND SHALL NOT BE REPRODUCED,OR COPIED OR USED AS THE BASIS FOR THE MANUFACTURE OR SALE OF APPARATUS | SCALE:                            | NTS         | SHEET :          | 2 OF 3 |
| TORONTO, ONTARIO                                            |                                                                                                                                   | DRAWING                           | NUMBER      |                  | ISSUE  |
| YOUR CONNECTION TO QUALITY & SERVICE                        |                                                                                                                                   | 3                                 | 42 Assembly |                  | 1      |