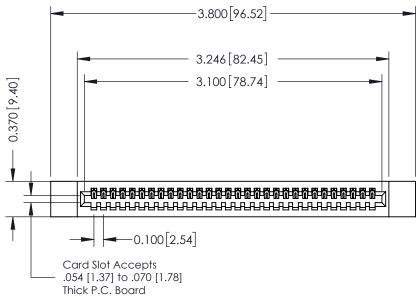

## **See Accompanying Pages for:**

- **Contact Bend Details**
- **Mounting Options**

342 / 392 Card Edge Connector Part Number: 342-030-521-112

| ACAD REFERENCE NO. 342 ENG MASTER |                  |  |  |  |
|-----------------------------------|------------------|--|--|--|
| DRAWN: J.LEE                      | DATE: OCT. 06/09 |  |  |  |
| CHECKED:                          | DATE:            |  |  |  |
| SCALE: NTS                        | SHEET 1 OF 3     |  |  |  |
| DRAWING NUMBER                    | ISSUE            |  |  |  |