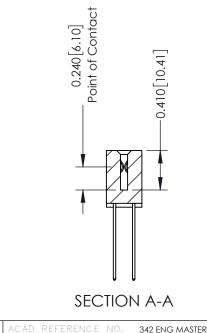

342 Assembly

THIS IS A C.A.D. GENERATED DRAWING DO NOT MAKE MANUAL REVISIONS TO MASTER. ISSUE NUMBER

ORIGINAL

1

| 342 / 392 Series Card Edge Connector |                                                                                                                                                                                                 |          | ACAD REFERENCE NO. 342 ENG MASTER |                  |        |  |  |
|--------------------------------------|-------------------------------------------------------------------------------------------------------------------------------------------------------------------------------------------------|----------|-----------------------------------|------------------|--------|--|--|
| Contact Bend Detail                  |                                                                                                                                                                                                 | DRAWN:   | J.LEE                             | DATE: OCT. 06/09 |        |  |  |
|                                      |                                                                                                                                                                                                 | CHECKED: |                                   | DATE:            |        |  |  |
| I SII II ORONIO, ONIARIO             | THESE DRAWINGS AND SPECIFICATIONS ARE THE PROPERTY OF EDAC INC.,AND SHALL NOT BE REPRODUCED,OR COPIED OR USED AS THE BASIS FOR THE MANUFACTURE OR SALE OF APPARATUS WITHOUT WRITTEN PERMISSION. | SCALE:   | NTS                               | SHEET :          | 2 OF 3 |  |  |
|                                      |                                                                                                                                                                                                 | DRAWING  | NUMBER                            |                  | ISSUE  |  |  |
| YOUR CONNECTION TO QUALITY & SERVICE |                                                                                                                                                                                                 | 3        | 42 Assembly                       |                  | 1      |  |  |