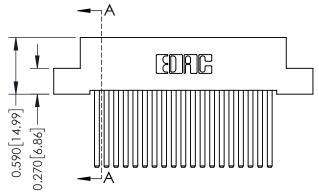

## **See Accompanying Pages for:**

- **Contact Bend Details**
- **Mounting Options**

| 342 / 392 Card Edge Connector |
|-------------------------------|
| Part Number: 342-038-544-207  |

| 012211011110 |                |                  |  |  |  |  |
|--------------|----------------|------------------|--|--|--|--|
|              | DRAWN: J.LEE   | DATE: OCT. 06/09 |  |  |  |  |
|              | CHECKED:       | DATE:            |  |  |  |  |
|              | SCALE: NTS     | SHEET 1 OF 3     |  |  |  |  |
| )            | DRAWING NUMBER | ISSUE            |  |  |  |  |