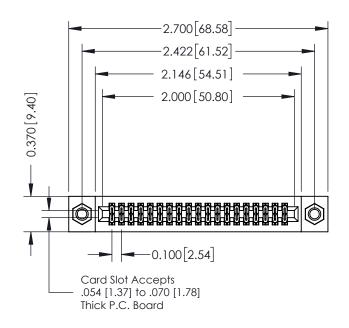

## **See Accompanying Pages for:**

- **Contact Bend Details**
- **Mounting Options**

| 342 / 392 Card Edge Connector |
|-------------------------------|
| Part Number: 342-038-544-207  |

| 012211011110 |                |                  |  |  |  |  |
|--------------|----------------|------------------|--|--|--|--|
|              | DRAWN: J.LEE   | DATE: OCT. 06/09 |  |  |  |  |
|              | CHECKED:       | DATE:            |  |  |  |  |
|              | SCALE: NTS     | SHEET 1 OF 3     |  |  |  |  |
| )            | DRAWING NUMBER | ISSUE            |  |  |  |  |