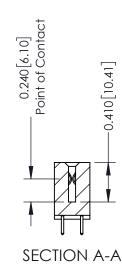

Mounting Option 07-M3-0.5 Metric Threaded Inserts

**Contact Detail** 

521-P.C. Tail .025 Sq.(0.64 Sq.) - Tail LG=.160(4.06) .100 [2.54] Contact Spacing x .200 [5.08] Row Spacing