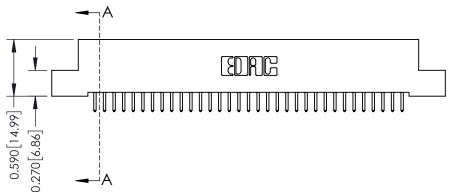

342 Assembly

THIS IS A C.A.D. GENERATED DRAWING DO NOT MAKE MANUAL REVISIONS TO MASTER. ISSUE NUMBER

ORIGINAL

1

| 342 / 392 Series Card Edge Connector<br>Contact Bend Detail |                                                                                                                                     | ACAD REFERENCE NO. 342 ENG MASTER |             |          |          |
|-------------------------------------------------------------|-------------------------------------------------------------------------------------------------------------------------------------|-----------------------------------|-------------|----------|----------|
|                                                             |                                                                                                                                     | DRAWN:                            | J.LEE       | DATE: OC | T. 06/09 |
|                                                             |                                                                                                                                     | CHECKED                           | ):          | DATE:    |          |
| EDAC INC                                                    | ARE THE PROPERTY OF EDAC INC.,AND — SHALL NOT BE REPRODUCED,OR COPIED OR USED AS THE BASIS FOR THE MANUFACTURE OR SALE OF APPARATUS | SCALE:                            | NTS         | SHEET :  | 2 OF 3   |
| TORONTO, ONTARIO                                            |                                                                                                                                     | DRAWING                           | NUMBER      |          | ISSUE    |
| YOUR CONNECTION TO QUALITY & SERVICE                        |                                                                                                                                     | 3                                 | 42 Assembly |          | 1        |