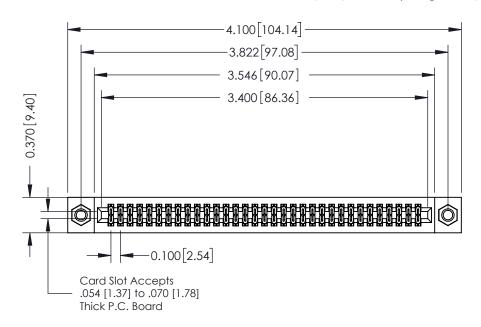

## **See Accompanying Pages for:**

- **Contact Bend Details**
- **Mounting Options**

| 342 / 392 Card Edge Connector |
|-------------------------------|
| Part Number: 342-066-521-207  |

YOUR CONNECTION TO QUALITY & SERVICE

| ACAD REFERENCE N | O. 342 ENG MASTER |
|------------------|-------------------|
| DRAWN: J.LEE     | DATE: OCT. 06/09  |
| CHECKED:         | DATE:             |
| SCALE: NTS       | SHEET 1 OF 3      |
| DRAWING NUMBER   | ISSUE             |