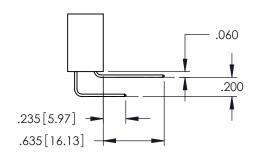

Contact Dimensions: 523-P.C. Tail .025 Sq.(0.64 Sq.) - Tail LG=.390(9.91) .100 (2.54) Contact Spacing x .200 (5.08) Row Spacing

50 [3.81]

- INSULATOR MATERIAL: THERMOPLASTIC PBT BLACK, UL 94V-0
- CONTACT MATERIAL; COPPER TIN ALLOY CONTACT PLATING: GOLD ON THE MATING AREA, TIN PLATING ON THE CONTACT TAILS, NICKEL UNDERPLATE

**Contact Code 558** 

Contact Code 559

Contact Code 560

INSULATOR MATERIAL: THERMOPLASTIC POLYESTER, UL 94V-0

DAP MATERIAL AVAILABLE UPON REQUEST

CONTACT MATERIAL; COPPER ALLOY CONTACT PLATING: GOLD ON THE MATING AREA, TIN PLATING ON THE CONTACT TAILS, NICKEL UNDERPLATE