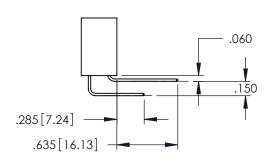

Contact Dimensions: 523-P.C. Tail .025 Sq.(0.64 Sq.) - Tail LG=.390(9.91) .100 (2.54) Contact Spacing x .200 (5.08) Row Spacing

50 [3.81]

- INSULATOR MATERIAL: THERMOPLASTIC PBT BLACK, UL 94V-0
- CONTACT MATERIAL; COPPER TIN ALLOY CONTACT PLATING: GOLD ON THE MATING AREA, TIN PLATING ON THE CONTACT TAILS, NICKEL UNDERPLATE