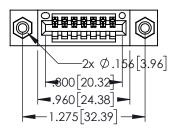

Contact Dimensions: 523-P.C. Tail .025 Sq.(0.64 Sq.) - Tail LG=.390(9.91) .100 (2.54) Contact Spacing x .200 (5.08) Row Spacing

50 [3.81]

- INSULATOR MATERIAL: THERMOPLASTIC PBT BLACK, UL 94V-0
- CONTACT MATERIAL; COPPER TIN ALLOY CONTACT PLATING: GOLD ON THE MATING AREA, TIN PLATING ON THE CONTACT TAILS, NICKEL UNDERPLATE

| 345/395 SERIES CARD EDGE CONNECTOR PART NUMBER: 345-007-523-408 |                            |                                                                                                                                                                                                 | DRAWN: R.STA.MONICA DATE:MAY.16/20 |               |         |       |
|-----------------------------------------------------------------|----------------------------|-------------------------------------------------------------------------------------------------------------------------------------------------------------------------------------------------|------------------------------------|---------------|---------|-------|
|                                                                 |                            |                                                                                                                                                                                                 | CHECKED:                           |               | DATE:   |       |
|                                                                 | TORONTO, ONTARIO<br>CANADA | THESE DRAWINGS AND SPECIFICATIONS ARE THE PROPERTY OF EDAC INC.,AND SHALL NOT BE REPRODUCED,OR COPIED OR USED AS THE BASIS FOR THE MANUFACTURE OR SALE OF APPARATUS WITHOUT WRITTEN PERMISSION. | SCALE:                             | 1:1           | SHEET 1 | OF 2  |
|                                                                 |                            |                                                                                                                                                                                                 | DRAWING NUMBER                     |               |         | ISSUE |
| OUR CONNECTION TO                                               |                            |                                                                                                                                                                                                 | 34                                 | 15-ENG-MASTER |         | 1     |