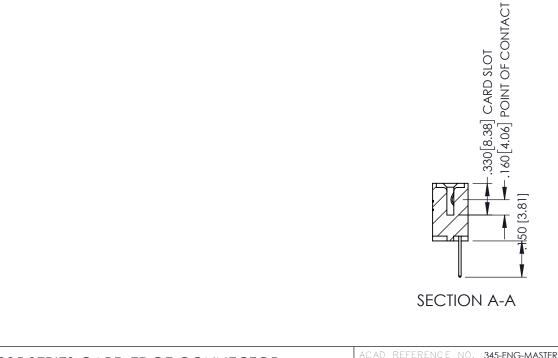

Contact Dimensions: 523-P.C. Tail .025 Sq.(0.64 Sq.) - Tail LG=.390(9.91) .100 (2.54) Contact Spacing x .200 (5.08) Row Spacing

50 [3.81]

- INSULATOR MATERIAL: THERMOPLASTIC PBT BLACK, UL 94V-0
- CONTACT MATERIAL; COPPER TIN ALLOY CONTACT PLATING: GOLD ON THE MATING AREA, TIN PLATING ON THE CONTACT TAILS, NICKEL UNDERPLATE

345/395 SERIES CARD EDGE CONNECTOR CONTACT CODE 555,556,558,559,560 DIMENSIONS

YOUR CONNECTION TO QUALITY & SERVICE

ACAD REFERENCE NO. 345-ENG-MASTER DATE:MAY.16/2017 DRAWN: R.STA.MONICA 1:1 SHEET 2 OF 2