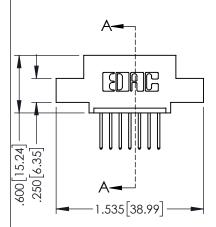

| 345/395 SERIES CARD EDGE CONNECTOR PART NUMBER: 345-007-523-408 |                            |                                                                                                                                                                                                 | DRAWN: R.STA.MONICA DATE:MAY.16/20 |               |         |       |
|-----------------------------------------------------------------|----------------------------|-------------------------------------------------------------------------------------------------------------------------------------------------------------------------------------------------|------------------------------------|---------------|---------|-------|
|                                                                 |                            |                                                                                                                                                                                                 | CHECKED:                           |               | DATE:   |       |
|                                                                 | TORONTO, ONTARIO<br>CANADA | THESE DRAWINGS AND SPECIFICATIONS ARE THE PROPERTY OF EDAC INC.,AND SHALL NOT BE REPRODUCED,OR COPIED OR USED AS THE BASIS FOR THE MANUFACTURE OR SALE OF APPARATUS WITHOUT WRITTEN PERMISSION. | SCALE:                             | 1:1           | SHEET 1 | OF 2  |
|                                                                 |                            |                                                                                                                                                                                                 | DRAWING NUMBER                     |               |         | ISSUE |
| OUR CONNECTION TO                                               |                            |                                                                                                                                                                                                 | 34                                 | 15-ENG-MASTER |         | 1     |