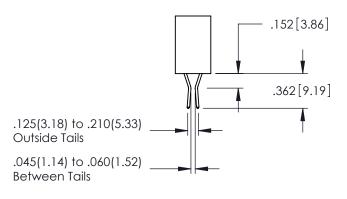

**Contact Code 558** 

Contact Code 559

Contact Code 560

INSULATOR MATERIAL: THERMOPLASTIC POLYESTER, UL 94V-0

DAP MATERIAL AVAILABLE UPON REQUEST

CONTACT MATERIAL; COPPER ALLOY CONTACT PLATING: GOLD ON THE MATING AREA, TIN PLATING ON THE CONTACT TAILS, NICKEL UNDERPLATE