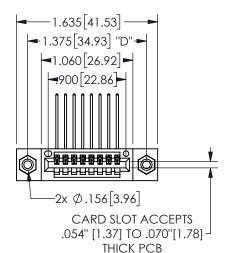

## **SECTION A-A**

345/395 SERIES CARD EDGE CONNECTOR PART NUMBER: 345-008-559-608

**EDAC INC** TORONTO, ONTARIO CANADA

THESE DRAWINGS AND SPECIFICATIONS ARE THE PROPERTY OF EDAC INC.,AND SHALL NOT BE REPRODUCED, OR COPIED OR USED AS THE BASIS FOR THE MANUFACTURE OR SALE OF APPARATUS WITHOUT WRITTEN PERMISSION.

| ACAD REFERENCE NO.  | 345-ENC | 3-MASTER  |
|---------------------|---------|-----------|
| DRAWN: R.STA.MONICA | DATEMA  | Y.16/2017 |
| CHECKED:            | DATE:   |           |
| SCALE: NTS          | SHEET 1 | OF 2      |
| DRAWING NUMBER      |         | ISSUE     |
| 345-ENG-MASTER      |         | 1         |
|                     |         |           |