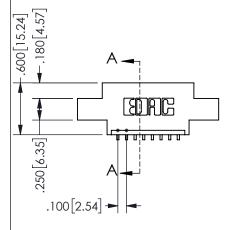

## **SECTION A-A**

345/395 SERIES CARD EDGE CONNECTOR PART NUMBER: 345-008-559-608

**EDAC INC** TORONTO, ONTARIO CANADA

THESE DRAWINGS AND SPECIFICATIONS ARE THE PROPERTY OF EDAC INC.,AND SHALL NOT BE REPRODUCED, OR COPIED OR USED AS THE BASIS FOR THE MANUFACTURE OR SALE OF APPARATUS WITHOUT WRITTEN PERMISSION.

| ACAD REFERENCE NO.  | 345-ENC | 3-MASTER  |
|---------------------|---------|-----------|
| DRAWN: R.STA.MONICA | DATEMA  | Y.16/2017 |
| CHECKED:            | DATE:   |           |
| SCALE: NTS          | SHEET 1 | OF 2      |
| DRAWING NUMBER      |         | ISSUE     |
| 345-ENG-MASTER      |         | 1         |
|                     |         |           |