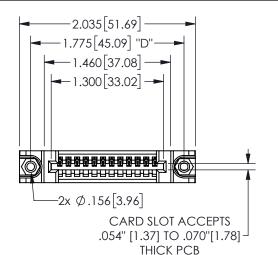

## 345/395 SERIES CARD EDGE CONNECTOR PART NUMBER: 345-012-520-488

YOUR CONNECTION TO QUALITY & SERVICE

**EDAC INC** TORONTO, ONTARIO CANADA

THESE DRAWINGS AND SPECIFICATIONS ARE THE PROPERTY OF EDAC INC.,AND SHALL NOT BE REPRODUCED, OR COPIED OR USED AS THE BASIS FOR THE MANUFACTURE OR SALE OF APPARATUS WITHOUT WRITTEN PERMISSION.