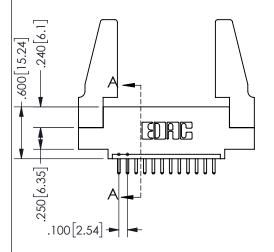

SECTION A-A

ISSUE NUMBER ORIGINAL

1

**Contact Code 558** 

Contact Code 559

**Contact Code 560** 

INSULATOR MATERIAL: THERMOPLASTIC POLYESTER, UL 94V-0 DAP MATERIAL AVAILABLE UPON REQUEST

CONTACT MATERIAL; COPPER ALLOY CONTACT PLATING: GOLD ON THE MATING AREA, TIN PLATING ON THE CONTACT TAILS, NICKEL UNDERPLATE