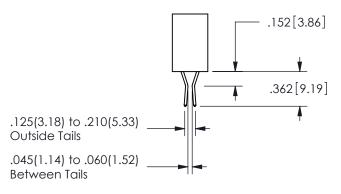

## Contact Dimensions: 541-Wire Wrap .025 Sq.(0.64 Sq.) - Tail LG=.750(19.05) .100 (2.54) Contact Spacing x .200 (5.08) Row Spacing

345/395 SERIES CARD EDGE CONNECTOR PART NUMBER: 345-012-541-412

YOUR CONNECTION TO QUALITY & SERVICE