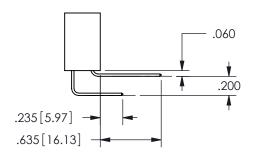

**SECTION A-A** 

.160 4.06 .330[8.38] POINT OF CARD SLOT CONTACT .370 9.4

ISSUE NUMBER ORIGINAL

1

**Contact Code 558** 

Contact Code 559

**Contact Code 560** 

INSULATOR MATERIAL: THERMOPLASTIC POLYESTER, UL 94V-0 DAP MATERIAL AVAILABLE UPON REQUEST