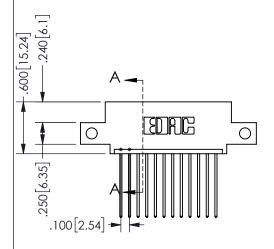

THIS IS A C.A.D. GENERATED DRAWING DO NOT MAKE MANUAL REVISIONS TO MASTER.

ISSUE NUMBER

ORIGINAL

1

-2.035[51.69] -1.460[37.08]-1.300 [33.02] -CARD SLOT ACCEPTS .054" [1.37] TO .070"[1.78] <sup>\(\)</sup>

THICK PCB

## Contact Dimensions: 541-Wire Wrap .025 Sq.(0.64 Sq.) - Tail LG=.750(19.05) .100 (2.54) Contact Spacing x .200 (5.08) Row Spacing

345/395 SERIES CARD EDGE CONNECTOR PART NUMBER: 345-012-541-412

YOUR CONNECTION TO QUALITY & SERVICE