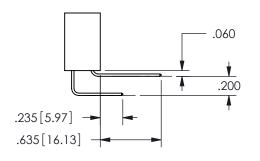

THIS IS A C.A.D. GENERATED DRAWING DO NOT MAKE MANUAL REVISIONS TO MASTER.

ISSUE NUMBER

ORIGINAL

1

Contact Dimensions: 541-Wire Wrap .025 Sq.(0.64 Sq.) - Tail LG=.750(19.05) .100 (2.54) Contact Spacing x .200 (5.08) Row Spacing

## 345/395 SERIES CARD EDGE CONNECTOR CONTACT CODE 555,556,558,559,560 DIMENSIONS

YOUR CONNECTION TO QUALITY & SERVICE

**EDAC INC** TORONTO, ONTARIO CANADA

THESE DRAWINGS AND SPECIFICATIONS ARE THE PROPERTY OF EDAC INC.,AND SHALL NOT BE REPRODUCED, OR COPIED OR USED AS THE BASIS FOR THE MANUFACTURE OR SALE OF APPARATUS WITHOUT WRITTEN PERMISSION.