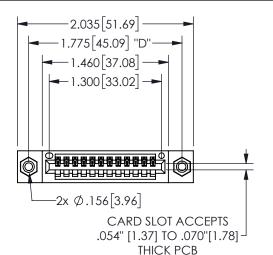

345/395 SERIES CARD EDGE CONNECTOR PART NUMBER: 345-012-541-608

YOUR CONNECTION TO QUALITY & SERVICE

**EDAC INC** TORONTO, ONTARIO CANADA

THESE DRAWINGS AND SPECIFICATIONS ARE THE PROPERTY OF EDAC INC.,AND SHALL NOT BE REPRODUCED, OR COPIED OR USED AS THE BASIS FOR THE MANUFACTURE OR SALE OF APPARATUS WITHOUT WRITTEN PERMISSION.

## 345/395 SERIES CARD EDGE CONNECTOR CONTACT CODE 555,556,558,559,560 DIMENSIONS

YOUR CONNECTION TO QUALITY & SERVICE

**EDAC INC** TORONTO, ONTARIO CANADA

THESE DRAWINGS AND SPECIFICATIONS ARE THE PROPERTY OF EDAC INC.,AND SHALL NOT BE REPRODUCED, OR COPIED OR USED AS THE BASIS FOR THE MANUFACTURE OR SALE OF APPARATUS WITHOUT WRITTEN PERMISSION.