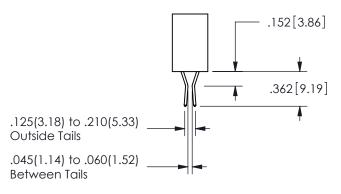

THIS IS A C.A.D. GENERATED DRAWING DO NOT MAKE MANUAL REVISIONS TO MASTER.

ISSUE NUMBER

ORIGINAL

1

Contact Dimensions: 541-Wire Wrap .025 Sq.(0.64 Sq.) - Tail LG=.750(19.05) .100 (2.54) Contact Spacing x .200 (5.08) Row Spacing

## 345/395 SERIES CARD EDGE CONNECTOR CONTACT CODE 555,556,558,559,560 DIMENSIONS

YOUR CONNECTION TO QUALITY & SERVICE

**EDAC INC** TORONTO, ONTARIO CANADA

THESE DRAWINGS AND SPECIFICATIONS ARE THE PROPERTY OF EDAC INC.,AND SHALL NOT BE REPRODUCED, OR COPIED OR USED AS THE BASIS FOR THE MANUFACTURE OR SALE OF APPARATUS WITHOUT WRITTEN PERMISSION.