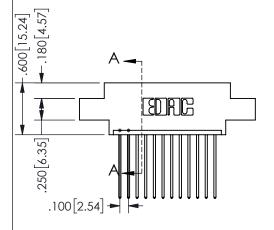

.160 4.06 .330[8.38] POINT OF CARD SLOT CONTACT .370 9.4

SECTION A-A

ISSUE NUMBER ORIGINAL

1

**Contact Code 558** 

Contact Code 559

**Contact Code 560** 

INSULATOR MATERIAL: THERMOPLASTIC POLYESTER, UL 94V-0 DAP MATERIAL AVAILABLE UPON REQUEST

## 345/395 SERIES CARD EDGE CONNECTOR CONTACT CODE 555,556,558,559,560 DIMENSIONS

YOUR CONNECTION TO QUALITY & SERVICE

**EDAC INC** TORONTO, ONTARIO CANADA

THESE DRAWINGS AND SPECIFICATIONS ARE THE PROPERTY OF EDAC INC.,AND SHALL NOT BE REPRODUCED, OR COPIED OR USED AS THE BASIS FOR THE MANUFACTURE OR SALE OF APPARATUS WITHOUT WRITTEN PERMISSION.