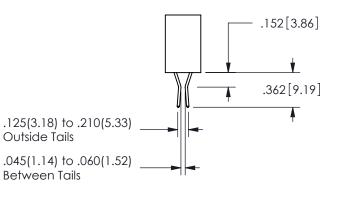

.160 4.06 .330[8.38] POINT OF CARD SLOT CONTACT .370 9.4

345/395 SERIES CARD EDGE CONNECTOR PART NUMBER: 345-013-559-408

**EDAC INC** TORONTO, ONTARIO CANADA

THESE DRAWINGS AND SPECIFICATIONS ARE THE PROPERTY OF EDAC INC.,AND SHALL NOT BE REPRODUCED, OR COPIED OR USED AS THE BASIS FOR THE MANUFACTURE OR SALE OF APPARATUS WITHOUT WRITTEN PERMISSION.