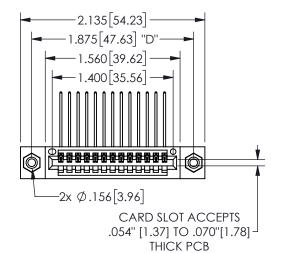

THIS IS A C.A.D. GENERATED DRAWING DO NOT MAKE MANUAL REVISIONS TO MASTER.

ISSUE NUMBER

ORIGINAL

<u>Contact Dimensions:</u>
559-90 Degree Bend (Code 541 Contacts)
See Sheet 2 for Contact Code 555, 556, 558, 559, 560 **Dimensions** 

.160 4.06 .330[8.38] POINT OF CARD SLOT CONTACT .370 9.4

345/395 SERIES CARD EDGE CONNECTOR PART NUMBER: 345-013-559-408

**EDAC INC** TORONTO, ONTARIO CANADA

THESE DRAWINGS AND SPECIFICATIONS ARE THE PROPERTY OF EDAC INC.,AND SHALL NOT BE REPRODUCED, OR COPIED OR USED AS THE BASIS FOR THE MANUFACTURE OR SALE OF APPARATUS WITHOUT WRITTEN PERMISSION.