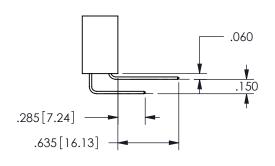

.160 4.06 .330[8.38] POINT OF CARD SLOT CONTACT .370 9.4

345/395 SERIES CARD EDGE CONNECTOR PART NUMBER: 345-013-559-408

**EDAC INC** TORONTO, ONTARIO CANADA

THESE DRAWINGS AND SPECIFICATIONS ARE THE PROPERTY OF EDAC INC.,AND SHALL NOT BE REPRODUCED, OR COPIED OR USED AS THE BASIS FOR THE MANUFACTURE OR SALE OF APPARATUS WITHOUT WRITTEN PERMISSION.