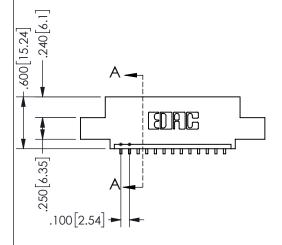

ISSUE NUMBER ORIGINAL

1

**Contact Code 558** 

Contact Code 559

**Contact Code 560** 

INSULATOR MATERIAL: THERMOPLASTIC POLYESTER, UL 94V-0 DAP MATERIAL AVAILABLE UPON REQUEST

CONTACT MATERIAL; COPPER ALLOY CONTACT PLATING: GOLD ON THE MATING AREA, TIN PLATING ON THE CONTACT TAILS, NICKEL UNDERPLATE

345/395 SERIES CARD EDGE CONNECTOR CONTACT CODE 555,556,558,559,560 DIMENSIONS

YOUR CONNECTION TO QUALITY & SERVICE

**EDAC INC** TORONTO, ONTARIO CANADA

THESE DRAWINGS AND SPECIFICATIONS ARE THE PROPERTY OF EDAC INC.,AND SHALL NOT BE REPRODUCED, OR COPIED OR USED AS THE BASIS FOR THE MANUFACTURE OR SALE OF APPARATUS WITHOUT WRITTEN PERMISSION.