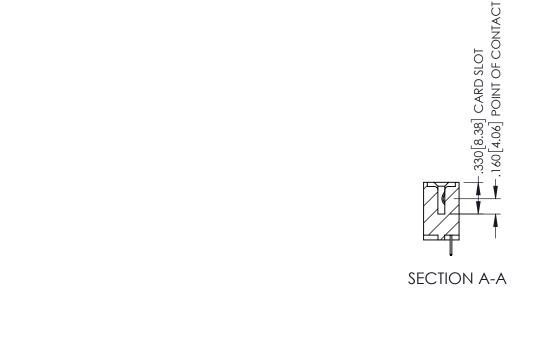

<u>Contact Dimensions:</u>
524-P.C. Tail .018 Sq.(0.46 Sq.) - Tail LG=.175(4.45)
.100 (2.54) Contact Spacing x .200 (5.08) Row Spacing

THIS IS A C.A.D. GENERATED DRAWING
DO NOT MAKE MANUAL REVISIONS TO MAS