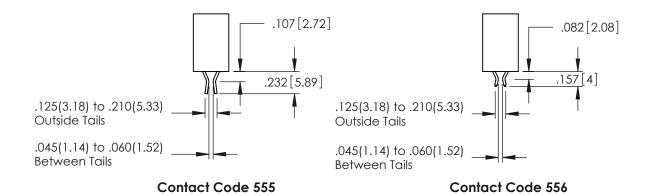

345/395 SERIES CARD EDGE CONNECTOR

**Contact Code 558** 

Contact Code 559

Contact Code 560

INSULATOR MATERIAL: THERMOPLASTIC POLYESTER, UL 94V-0

DAP MATERIAL AVAILABLE UPON REQUEST

CONTACT MATERIAL; COPPER ALLOY CONTACT PLATING: GOLD ON THE MATING AREA, TIN PLATING ON THE CONTACT TAILS, NICKEL UNDERPLATE