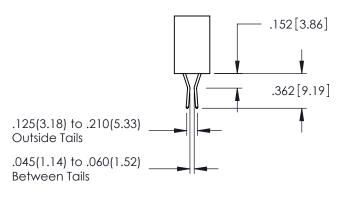

<u>Contact Dimensions:</u>
524-P.C. Tail .018 Sq.(0.46 Sq.) - Tail LG=.175(4.45)
.100 (2.54) Contact Spacing x .200 (5.08) Row Spacing

THIS IS A C.A.D. GENERATED DRAWING
DO NOT MAKE MANUAL REVISIONS TO MAS

345/395 SERIES CARD EDGE CONNECTOR

**Contact Code 558** 

Contact Code 559

Contact Code 560

INSULATOR MATERIAL: THERMOPLASTIC POLYESTER, UL 94V-0

DAP MATERIAL AVAILABLE UPON REQUEST

CONTACT MATERIAL; COPPER ALLOY CONTACT PLATING: GOLD ON THE MATING AREA, TIN PLATING ON THE CONTACT TAILS, NICKEL UNDERPLATE

## 345/395 SERIES CARD EDGE CONNECTOR CONTACT CODE 555,556,558,559,560 DIMENSIONS

YOUR CONNECTION TO QUALITY & SERVICE

|   | ACAD REFERENCE NO. 345-ENG-MASTER |                  |  |  |  |  |  |
|---|-----------------------------------|------------------|--|--|--|--|--|
|   | DRAWN: R.STA.MONICA               | DATE:MAY.16/2017 |  |  |  |  |  |
|   | CHECKED:                          | DATE:            |  |  |  |  |  |
|   | SCALE: 1:1                        | SHEET 2 OF 2     |  |  |  |  |  |
| D | DRAWING NUMBER                    | ISSUE            |  |  |  |  |  |