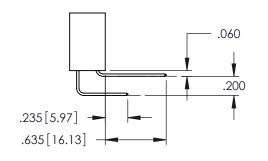

345/395 SERIES CARD EDGE CONNECTOR

**Contact Code 558** 

Contact Code 559

Contact Code 560

INSULATOR MATERIAL: THERMOPLASTIC POLYESTER, UL 94V-0

DAP MATERIAL AVAILABLE UPON REQUEST

CONTACT MATERIAL; COPPER ALLOY CONTACT PLATING: GOLD ON THE MATING AREA, TIN PLATING ON THE CONTACT TAILS, NICKEL UNDERPLATE

## 345/395 SERIES CARD EDGE CONNECTOR CONTACT CODE 555,556,558,559,560 DIMENSIONS

YOUR CONNECTION TO QUALITY & SERVICE

|   | ACAD REFERENCE NO. 345-ENG-MASTER |                  |  |  |  |  |  |
|---|-----------------------------------|------------------|--|--|--|--|--|
|   | DRAWN: R.STA.MONICA               | DATE:MAY.16/2017 |  |  |  |  |  |
|   | CHECKED:                          | DATE:            |  |  |  |  |  |
|   | SCALE: 1:1                        | SHEET 2 OF 2     |  |  |  |  |  |
| D | DRAWING NUMBER                    | ISSUE            |  |  |  |  |  |