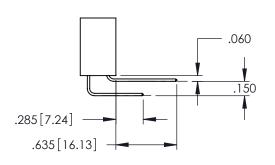

345/395 SERIES CARD EDGE CONNECTOR

**Contact Code 558** 

Contact Code 559

Contact Code 560

INSULATOR MATERIAL: THERMOPLASTIC POLYESTER, UL 94V-0

DAP MATERIAL AVAILABLE UPON REQUEST

CONTACT MATERIAL; COPPER ALLOY CONTACT PLATING: GOLD ON THE MATING AREA, TIN PLATING ON THE CONTACT TAILS, NICKEL UNDERPLATE

## 345/395 SERIES CARD EDGE CONNECTOR CONTACT CODE 555,556,558,559,560 DIMENSIONS

YOUR CONNECTION TO QUALITY & SERVICE

|   | ACAD REFERENCE NO. 345-ENG-MASTER |                  |  |  |  |  |  |
|---|-----------------------------------|------------------|--|--|--|--|--|
|   | DRAWN: R.STA.MONICA               | DATE:MAY.16/2017 |  |  |  |  |  |
|   | CHECKED:                          | DATE:            |  |  |  |  |  |
|   | SCALE: 1:1                        | SHEET 2 OF 2     |  |  |  |  |  |
| D | DRAWING NUMBER                    | ISSUE            |  |  |  |  |  |