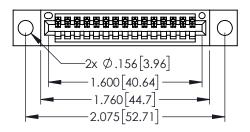

<u>Contact Dimensions:</u>
524-P.C. Tail .018 Sq.(0.46 Sq.) - Tail LG=.175(4.45)
.100 (2.54) Contact Spacing x .200 (5.08) Row Spacing

THIS IS A C.A.D. GENERATED DRAWING
DO NOT MAKE MANUAL REVISIONS TO MAS