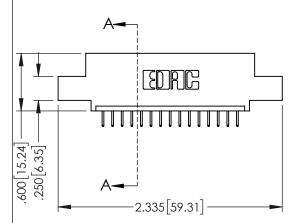

<u>Contact Dimensions:</u>
524-P.C. Tail .018 Sq.(0.46 Sq.) - Tail LG=.175(4.45)
.100 (2.54) Contact Spacing x .200 (5.08) Row Spacing

THIS IS A C.A.D. GENERATED DRAWING
DO NOT MAKE MANUAL REVISIONS TO MAS