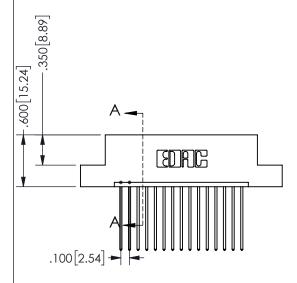

## 345/395 SERIES CARD EDGE CONNECTOR PART NUMBER: 345-015-541-108

YOUR CONNECTION TO QUALITY & SERVICE

**EDAC INC** TORONTO, ONTARIO CANADA

THESE DRAWINGS AND SPECIFICATIONS ARE THE PROPERTY OF EDAC INC.,AND SHALL NOT BE REPRODUCED, OR COPIED OR USED AS THE BASIS FOR THE MANUFACTURE OR SALE OF APPARATUS WITHOUT WRITTEN PERMISSION.

| OLOHOT ( / /        |                |    |
|---------------------|----------------|----|
| ACAD REFERENCE NO.  | 345-ENG-MASTER |    |
| DRAWN: R.STA.MONICA | DATEMAY.16/20  | 17 |
| CHECKED:            | DATE:          |    |
| SCALE: NTS          | SHEET 1 OF     | 2  |
| DRAWING NUMBER      | ISSU           | E  |
| 345-ENG-MASTER      | 1              |    |
|                     |                |    |