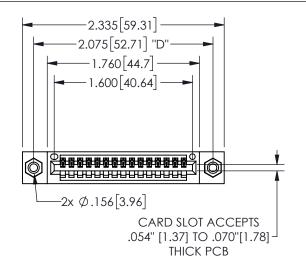

## 345/395 SERIES CARD EDGE CONNECTOR PART NUMBER: 345-015-541-108

YOUR CONNECTION TO QUALITY & SERVICE

**EDAC INC** TORONTO, ONTARIO CANADA

THESE DRAWINGS AND SPECIFICATIONS ARE THE PROPERTY OF EDAC INC.,AND SHALL NOT BE REPRODUCED, OR COPIED OR USED AS THE BASIS FOR THE MANUFACTURE OR SALE OF APPARATUS WITHOUT WRITTEN PERMISSION.

| OLOHOT ( / /        |                |    |
|---------------------|----------------|----|
| ACAD REFERENCE NO.  | 345-ENG-MASTER |    |
| DRAWN: R.STA.MONICA | DATEMAY.16/20  | 17 |
| CHECKED:            | DATE:          |    |
| SCALE: NTS          | SHEET 1 OF     | 2  |
| DRAWING NUMBER      | ISSU           | E  |
| 345-ENG-MASTER      | 1              |    |
|                     |                |    |