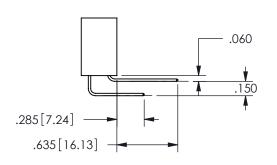

.330[8.38] POINT OF CARD SLOT CONTACT .370 9.4

345/395 SERIES CARD EDGE CONNECTOR CONTACT CODE 555,556,558,559,560 DIMENSIONS

YOUR CONNECTION TO QUALITY & SERVICE

**EDAC INC** TORONTO, ONTARIO CANADA

THESE DRAWINGS AND SPECIFICATIONS ARE THE PROPERTY OF EDAC INC.,AND SHALL NOT BE REPRODUCED, OR COPIED OR USED AS THE BASIS FOR THE MANUFACTURE OR SALE OF APPARATUS WITHOUT WRITTEN PERMISSION.

| ACAD REFERENCE NO.  | 345-ENG-MASTER   |  |
|---------------------|------------------|--|
| DRAWN: R.STA.MONICA | DATE:MAY.16/2017 |  |
| CHECKED:            | DATE:            |  |
| SCALE: 1:1          | SHEET 2 OF 2     |  |
| DRAWING NUMBER      | ISSUE            |  |
| 0.45 5110 1440750   | ,                |  |