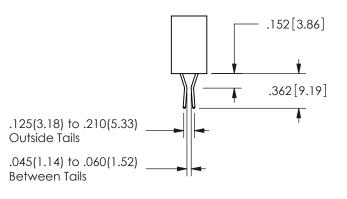

ISSUE NUMBER ORIGINAL

1

**Contact Code 558** 

Contact Code 559

**Contact Code 560** 

INSULATOR MATERIAL: THERMOPLASTIC POLYESTER, UL 94V-0

DAP MATERIAL AVAILABLE UPON REQUEST

CONTACT MATERIAL; COPPER ALLOY CONTACT PLATING: GOLD ON THE MATING AREA, TIN PLATING ON THE CONTACT TAILS, NICKEL UNDERPLATE

345/395 SERIES CARD EDGE CONNECTOR CONTACT CODE 555,556,558,559,560 DIMENSIONS

YOUR CONNECTION TO QUALITY & SERVICE

**EDAC INC** TORONTO, ONTARIO CANADA

THESE DRAWINGS AND SPECIFICATIONS ARE THE PROPERTY OF EDAC INC.,AND SHALL NOT BE REPRODUCED, OR COPIED OR USED AS THE BASIS FOR THE MANUFACTURE OR SALE OF APPARATUS WITHOUT WRITTEN PERMISSION.

| ACAD REFERENCE NO.  | 345-ENG-MASTER   |  |
|---------------------|------------------|--|
| DRAWN: R.STA.MONICA | DATE:MAY.16/2017 |  |
| CHECKED:            | DATE:            |  |
| SCALE: 1:1          | SHEET 2 OF 2     |  |
| DRAWING NUMBER      | ISSUE            |  |
| 0.45 5110 1440750   | ,                |  |