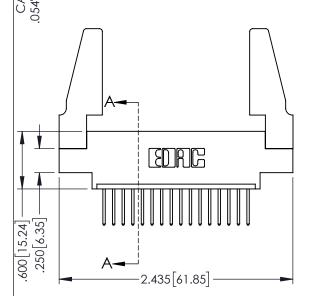

Contact Dimensions: 523-P.C. Tail .025 Sq.(0.64 Sq.) - Tail LG=.390(9.91) .100 (2.54) Contact Spacing x .200 (5.08) Row Spacing

THIS IS A C.A.D. GENERATED DRAWING DO NOT MAKE MANUAL REVISIONS TO MAS

302 1101112211

1

ORIGINAL

.160[4.06] POINT OF CONTACT

50 [3.81]

.330[8.38] CARD SLOT

- INSULATOR MATERIAL: THERMOPLASTIC PBT BLACK, UL 94V-0
- CONTACT MATERIAL; COPPER TIN ALLOY
   CONTACT PLATING: GOLD ON THE MATING AREA, TIN PLATING ON THE CONTACT TAILS, NICKEL UNDERPLATE

| 345/395 SERIES CARD EDGE CONNECTOR<br>PART NUMBER: 345-016-523-688 | ? |
|--------------------------------------------------------------------|---|

EDAC INC TORONTO, ONTARIO CANADA

YOUR CONNECTION TO QUALITY & SERVICE WI