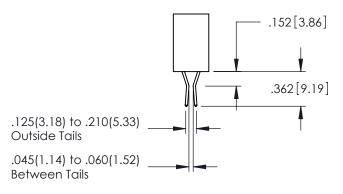

**SECTION A-A** 

**Contact Code 558** 

Contact Code 559

Contact Code 560

- INSULATOR MATERIAL: THERMOPLASTIC POLYESTER, UL 94V-0 DAP MATERIAL AVAILABLE UPON REQUEST

CONTACT MATERIAL; COPPER ALLOY CONTACT PLATING: GOLD ON THE MATING AREA, TIN PLATING ON THE CONTACT TAILS, NICKEL UNDERPLATE