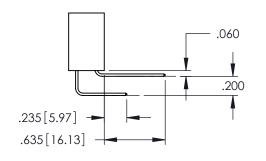

**SECTION A-A** 

**Contact Code 558** 

Contact Code 559

Contact Code 560

- INSULATOR MATERIAL: THERMOPLASTIC POLYESTER, UL 94V-0 DAP MATERIAL AVAILABLE UPON REQUEST

CONTACT MATERIAL; COPPER ALLOY CONTACT PLATING: GOLD ON THE MATING AREA, TIN PLATING ON THE CONTACT TAILS, NICKEL UNDERPLATE

## 345/395 SERIES CARD EDGE CONNECTOR CONTACT CODE 555,556,558,559,560 DIMENSIONS

YOUR CONNECTION TO QUALITY & SERVICE

ACAD REFERENCE NO. 345-ENG-MASTER DATE:MAY.16/2017 DRAWN: R.STA.MONICA 1:1 SHEET 2 OF 2 345-ENG-MASTER