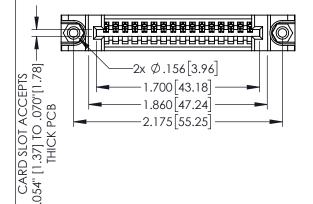

Contact Dimensions: 523-P.C. Tail .025 Sq.(0.64 Sq.) - Tail LG=.390(9.91) .100 (2.54) Contact Spacing x .200 (5.08) Row Spacing

THIS IS A C.A.D. GENERATED DRAWING DO NOT MAKE MANUAL REVISIONS TO MAS

302 1101112211

1

ORIGINAL

.160[4.06] POINT OF CONTACT

50 [3.81]

.330[8.38] CARD SLOT

- INSULATOR MATERIAL: THERMOPLASTIC PBT BLACK, UL 94V-0
- CONTACT MATERIAL; COPPER TIN ALLOY
   CONTACT PLATING: GOLD ON THE MATING AREA, TIN PLATING ON THE CONTACT TAILS, NICKEL UNDERPLATE

| 345/395 SERIES CARD EDGE CONNECTOR<br>PART NUMBER: 345-016-523-688 | ? |
|--------------------------------------------------------------------|---|

EDAC INC TORONTO, ONTARIO CANADA

YOUR CONNECTION TO QUALITY & SERVICE WI