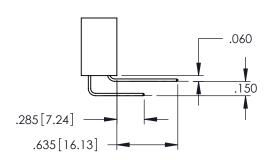

**SECTION A-A** 

**Contact Code 558** 

Contact Code 559

Contact Code 560

- INSULATOR MATERIAL: THERMOPLASTIC POLYESTER, UL 94V-0 DAP MATERIAL AVAILABLE UPON REQUEST

CONTACT MATERIAL; COPPER ALLOY CONTACT PLATING: GOLD ON THE MATING AREA, TIN PLATING ON THE CONTACT TAILS, NICKEL UNDERPLATE

## 345/395 SERIES CARD EDGE CONNECTOR CONTACT CODE 555,556,558,559,560 DIMENSIONS

YOUR CONNECTION TO QUALITY & SERVICE

ACAD REFERENCE NO. 345-ENG-MASTER DATE:MAY.16/2017 DRAWN: R.STA.MONICA 1:1 SHEET 2 OF 2 345-ENG-MASTER