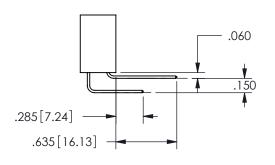

## <u>Contact Dimensions:</u> 556-Extender Board Bend (Code 520 Contacts) See Sheet 2 for Contact Code 555, 556, 558, 559, 560 **Dimensions**

.160 4.06 .330[8.38] POINT OF CARD SLOT CONTACT