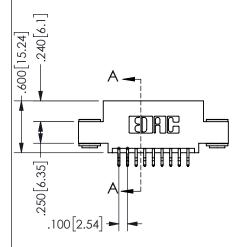

## 345/395 SERIES CARD EDGE CONNECTOR PART NUMBER: 345-018-556-503

YOUR CONNECTION TO QUALITY & SERVICE

**EDAC INC** TORONTO, ONTARIO CANADA

THESE DRAWINGS AND SPECIFICATIONS ARE THE PROPERTY OF EDAC INC.,AND SHALL NOT BE REPRODUCED, OR COPIED OR USED AS THE BASIS FOR THE MANUFACTURE OR SALE OF APPARATUS WITHOUT WRITTEN PERMISSION.

| SI                  | ECTIO1                         | N-A       |
|---------------------|--------------------------------|-----------|
| ACAD REFERENCE NO.  | D REFERENCE NO. 345-ENG-MASTER |           |
| DRAWN: R.STA.MONICA | DATEMA                         | Y.16/2017 |
| CHECKED:            | DATE:                          |           |
| SCALE: NTS          | SHEET 1                        | OF 2      |
| DRAWING NUMBER      |                                | ISSUE     |
| 345-ENG-MASTER      |                                | 1         |