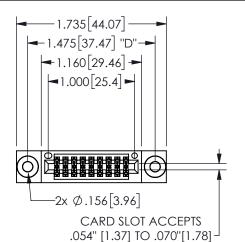

## 345/395 SERIES CARD EDGE CONNECTOR PART NUMBER: 345-018-556-503

YOUR CONNECTION TO QUALITY & SERVICE

**EDAC INC** TORONTO, ONTARIO CANADA

THESE DRAWINGS AND SPECIFICATIONS ARE THE PROPERTY OF EDAC INC.,AND SHALL NOT BE REPRODUCED, OR COPIED OR USED AS THE BASIS FOR THE MANUFACTURE OR SALE OF APPARATUS WITHOUT WRITTEN PERMISSION.

| SI                  | ECTIO1                         | N-A       |
|---------------------|--------------------------------|-----------|
| ACAD REFERENCE NO.  | D REFERENCE NO. 345-ENG-MASTER |           |
| DRAWN: R.STA.MONICA | DATEMA                         | Y.16/2017 |
| CHECKED:            | DATE:                          |           |
| SCALE: NTS          | SHEET 1                        | OF 2      |
| DRAWING NUMBER      |                                | ISSUE     |
| 345-ENG-MASTER      |                                | 1         |