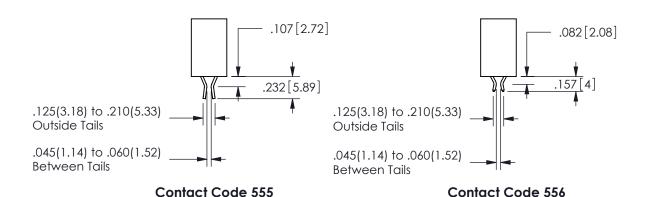

## <u>Contact Dimensions:</u> 556-Extender Board Bend (Code 520 Contacts) See Sheet 2 for Contact Code 555, 556, 558, 559, 560 **Dimensions**

.160 4.06 .330[8.38] POINT OF CARD SLOT CONTACT

ISSUE NUMBER ORIGINAL

1

**Contact Code 558** 

Contact Code 559

**Contact Code 560** 

INSULATOR MATERIAL: THERMOPLASTIC POLYESTER, UL 94V-0 DAP MATERIAL AVAILABLE UPON REQUEST

CONTACT MATERIAL; COPPER ALLOY CONTACT PLATING: GOLD ON THE MATING AREA, TIN PLATING ON THE CONTACT TAILS, NICKEL UNDERPLATE

## 345/395 SERIES CARD EDGE CONNECTOR CONTACT CODE 555,556,558,559,560 DIMENSIONS

YOUR CONNECTION TO QUALITY & SERVICE

**EDAC INC** TORONTO, ONTARIO CANADA

THESE DRAWINGS AND SPECIFICATIONS ARE THE PROPERTY OF EDAC INC.,AND SHALL NOT BE REPRODUCED, OR COPIED OR USED AS THE BASIS FOR THE MANUFACTURE OR SALE OF APPARATUS WITHOUT WRITTEN PERMISSION.

|  | ACAD REFERENCE NO.  | 345-ENG-MASTER   |
|--|---------------------|------------------|
|  | DRAWN: R.STA.MONICA | DATE:MAY.16/2017 |
|  | CHECKED:            | DATE:            |
|  | SCALE: 1:1          | SHEET 2 OF 2     |
|  | DRAWING NUMBER      | ISSUE            |
|  | 0.45 5110 1440750   | ,                |