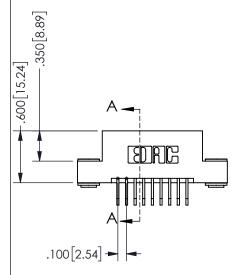

SECTION A A

ISSUE NUMBER ORIGINAL

1

**Contact Code 558** 

Contact Code 559

**Contact Code 560** 

INSULATOR MATERIAL: THERMOPLASTIC POLYESTER, UL 94V-0 DAP MATERIAL AVAILABLE UPON REQUEST

CONTACT MATERIAL; COPPER ALLOY CONTACT PLATING: GOLD ON THE MATING AREA, TIN PLATING ON THE CONTACT TAILS, NICKEL UNDERPLATE

## 345/395 SERIES CARD EDGE CONNECTOR CONTACT CODE 555,556,558,559,560 DIMENSIONS

YOUR CONNECTION TO QUALITY & SERVICE

**EDAC INC** TORONTO, ONTARIO CANADA

THESE DRAWINGS AND SPECIFICATIONS ARE THE PROPERTY OF EDAC INC.,AND SHALL NOT BE REPRODUCED, OR COPIED OR USED AS THE BASIS FOR THE MANUFACTURE OR SALE OF APPARATUS WITHOUT WRITTEN PERMISSION.