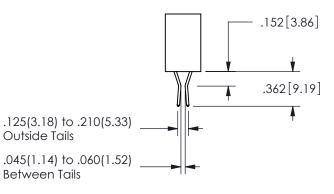

SECTION A A

ISSUE NUMBER ORIGINAL

1

**Contact Code 558** 

Contact Code 559

**Contact Code 560** 

INSULATOR MATERIAL: THERMOPLASTIC POLYESTER, UL 94V-0 DAP MATERIAL AVAILABLE UPON REQUEST

CONTACT MATERIAL; COPPER ALLOY CONTACT PLATING: GOLD ON THE MATING AREA, TIN PLATING ON THE CONTACT TAILS, NICKEL UNDERPLATE