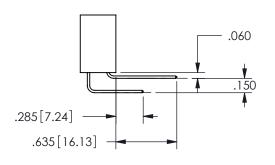

## <u>Contact Dimensions:</u> 558-90 Degree Bend (Code 541 Contacts) See Sheet 2 for Contact Code 555, 556, 558, 559, 560 **Dimensions**

.160 4.06 .330[8.38] POINT OF CARD SLOT CONTACT .370 9.4 .200 [5.08]