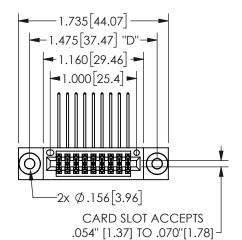

## 345/395 SERIES CARD EDGE CONNECTOR PART NUMBER: 345-018-558-203

YOUR CONNECTION TO QUALITY & SERVICE

**EDAC INC** TORONTO, ONTARIO CANADA

THESE DRAWINGS AND SPECIFICATIONS ARE THE PROPERTY OF EDAC INC.,AND SHALL NOT BE REPRODUCED, OR COPIED OR USED AS THE BASIS FOR THE MANUFACTURE OR SALE OF APPARATUS WITHOUT WRITTEN PERMISSION.

| SECTION A-A         |              |                  |       |
|---------------------|--------------|------------------|-------|
| ACAD REFERENCE NO.  |              | 345-ENG-MASTER   |       |
| DRAWN: R.STA.MONICA |              | DATE:MAY.16/2017 |       |
| CHECKED:            |              | DATE:            |       |
| SCALE:              | NTS          | SHEET            | OF 2  |
| DRAWING             | NUMBER       |                  | ISSUE |
| 34                  | 5-ENG-MASTER |                  | 1     |
|                     |              |                  |       |