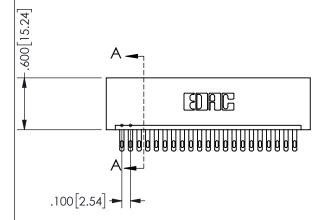

SECTION A-A

ORIGINAL 1

ISSUE NUMBER

**Contact Code 558** 

Contact Code 559

**Contact Code 560** 

INSULATOR MATERIAL: THERMOPLASTIC POLYESTER, UL 94V-0 DAP MATERIAL AVAILABLE UPON REQUEST

CONTACT MATERIAL; COPPER ALLOY CONTACT PLATING: GOLD ON THE MATING AREA, TIN PLATING ON THE CONTACT TAILS, NICKEL UNDERPLATE