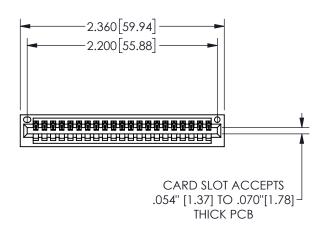

## .160 4.06 .330[8.38] POINT OF CARD SLOT CONTACT

<u>Contact Dimensions:</u>
500-Wire Hole .050x.025(1.27x0.64) - Tail LG=.260(6.60)
.100 (2.54) Contact Spacing x .200 (5.08) Row Spacing

345/395 SERIES CARD EDGE CONNECTOR PART NUMBER: 345-021-500-101