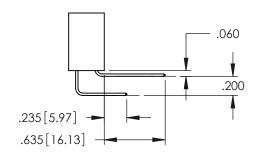

.107 [2.72] .082 [2.08] .157 [4] .232 [5.89] .125(3.18) to .210(5.33) .125(3.18) to .210(5.33) Outside Tails Outside Tails .045(1.14) to .060(1.52) .045(1.14) to .060(1.52) Between Tails Between Tails **Contact Code 555 Contact Code 556** 

**Contact Code 558** 

**Contact Code 559** 

Contact Code 560

INSULATOR MATERIAL: THERMOPLASTIC POLYESTER, UL 94V-0 DAP MATERIAL AVAILABLE UPON REQUEST

CONTACT MATERIAL; COPPER ALLOY CONTACT PLATING: GOLD ON THE MATING AREA, TIN PLATING ON THE CONTACT TAILS, NICKEL UNDERPLATE