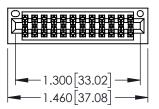

<u>Contact Dimensions:</u>
525-P.C. Tail .018 Sq.(0.46 Sq.) - Tail LG=.150(3.81)
.100 (2.54) Contact Spacing x .200 (5.08) Row Spacing

THIS IS A C.A.D. GENERATED DRAWING
DO NOT MAKE MANUAL REVISIONS TO MASTI

ISSUE NUMBER

ORIGINAL

1

345/395 SERIES CARD EDGE CONNECTOR PART NUMBER: 345-024-525-201

EDAC INC
TORONTO, ONTARIO
CANADA
YOUR CONNECTION TO QUALITY & SERVICE

THESE DRAWINGS AND SPECIFICATION
ARE THE PROPERTY OF EDAC INC.,A
SHALL NOT BE REPRODUCED,OR COI
OR USED AS THE BASIS FOR THE
MANUFACTURE OR SALE OF APPARAT