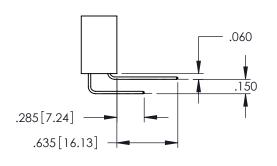

<u>Contact Dimensions:</u>
525-P.C. Tail .018 Sq.(0.46 Sq.) - Tail LG=.150(3.81)
.100 (2.54) Contact Spacing x .200 (5.08) Row Spacing

THIS IS A C.A.D. GENERATED DRAWING
DO NOT MAKE MANUAL REVISIONS TO MASTI

INSULATOR MATERIAL: THERMOPLASTIC PBT BLACK, UL 94V-0 CONTACT MATERIAL; COPPER TIN ALLOY

 CONTACT PLATING: GOLD ON THE MATING AREA, TIN PLATING ON THE CONTACT TAILS, NICKEL UNDERPLATE **SECTION A-A** 

DATE:MAY.16/2017