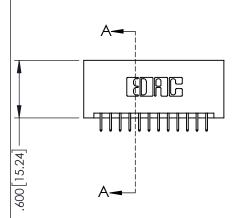

ISSUE NUMBER

ORIGINAL

1

345/395 SERIES CARD EDGE CONNECTOR PART NUMBER: 345-024-525-201

EDAC INC
TORONTO, ONTARIO
CANADA
YOUR CONNECTION TO QUALITY & SERVICE

THESE DRAWINGS AND SPECIFICATION
ARE THE PROPERTY OF EDAC INC.,A
SHALL NOT BE REPRODUCED,OR COI
OR USED AS THE BASIS FOR THE
MANUFACTURE OR SALE OF APPARAT

INSULATOR MATERIAL: THERMOPLASTIC PBT BLACK, UL 94V-0 CONTACT MATERIAL; COPPER TIN ALLOY

 CONTACT PLATING: GOLD ON THE MATING AREA, TIN PLATING ON THE CONTACT TAILS, NICKEL UNDERPLATE **SECTION A-A** 

DATE:MAY.16/2017