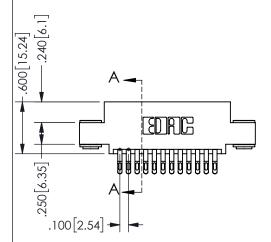

THIS IS A C.A.D. GENERATED DRAWING DO NOT MAKE MANUAL REVISIONS TO MASTER.

ISSUE NUMBER

ORIGINAL

1

—2.035[51.69] -1.775[45.09] "D"—► **-1.460**[37.08] **--**1.300 [33.02] --2x Ø.156[3.96] CARD SLOT ACCEPTS .054" [1.37] TO .070"[1.78] <sup>\(\)</sup>

THICK PCB

## 345/395 SERIES CARD EDGE CONNECTOR PART NUMBER: 345-024-555-503

YOUR CONNECTION TO QUALITY & SERVICE

**EDAC INC** TORONTO, ONTARIO CANADA

THESE DRAWINGS AND SPECIFICATIONS ARE THE PROPERTY OF EDAC INC.,AND SHALL NOT BE REPRODUCED, OR COPIED OR USED AS THE BASIS FOR THE MANUFACTURE OR SALE OF APPARATUS WITHOUT WRITTEN PERMISSION.