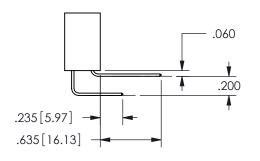

## <u>Contact Dimensions:</u> 555-Extender Board Bend (Code 500 Contacts) See Sheet 2 for Contact Code 555, 556, 558, 559, 560 **Dimensions**

.160 4.06 .330[8.38] POINT OF CARD SLOT CONTACT

SECTION A-A

ISSUE NUMBER ORIGINAL

1

**Contact Code 558** 

Contact Code 559

**Contact Code 560** 

INSULATOR MATERIAL: THERMOPLASTIC POLYESTER, UL 94V-0 DAP MATERIAL AVAILABLE UPON REQUEST

CONTACT MATERIAL; COPPER ALLOY CONTACT PLATING: GOLD ON THE MATING AREA, TIN PLATING ON THE CONTACT TAILS, NICKEL UNDERPLATE

## 345/395 SERIES CARD EDGE CONNECTOR CONTACT CODE 555,556,558,559,560 DIMENSIONS

YOUR CONNECTION TO QUALITY & SERVICE

**EDAC INC** TORONTO, ONTARIO CANADA

THESE DRAWINGS AND SPECIFICATIONS ARE THE PROPERTY OF EDAC INC.,AND SHALL NOT BE REPRODUCED, OR COPIED OR USED AS THE BASIS FOR THE MANUFACTURE OR SALE OF APPARATUS WITHOUT WRITTEN PERMISSION.