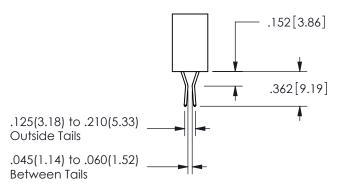

## <u>Contact Dimensions:</u> 555-Extender Board Bend (Code 500 Contacts) See Sheet 2 for Contact Code 555, 556, 558, 559, 560 **Dimensions**

.160 4.06 .330[8.38] POINT OF CARD SLOT CONTACT

SECTION A-A

ISSUE NUMBER ORIGINAL

1

**Contact Code 558** 

Contact Code 559

**Contact Code 560** 

INSULATOR MATERIAL: THERMOPLASTIC POLYESTER, UL 94V-0 DAP MATERIAL AVAILABLE UPON REQUEST

CONTACT MATERIAL; COPPER ALLOY CONTACT PLATING: GOLD ON THE MATING AREA, TIN PLATING ON THE CONTACT TAILS, NICKEL UNDERPLATE