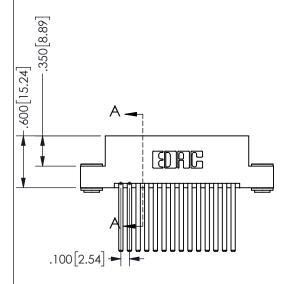

THIS IS A C.A.D. GENERATED DRAWING DO NOT MAKE MANUAL REVISIONS TO MASTER.

ISSUE NUMBER

ORIGINAL

<u>Contact Dimensions:</u> 544-Wire Wrap .050x.025(1.27x0.64) - Tail LG=.750(19.05)

.100 (2.54) Contact Spacing x .200 (5.08) Row Spacing

## 345/395 SERIES CARD EDGE CONNECTOR PART NUMBER: 345-028-544-203

YOUR CONNECTION TO QUALITY & SERVICE

**EDAC INC** TORONTO, ONTARIO CANADA

THESE DRAWINGS AND SPECIFICATIONS ARE THE PROPERTY OF EDAC INC.,AND SHALL NOT BE REPRODUCED,OR COPIED OR USED AS THE BASIS FOR THE MANUFACTURE OR SALE OF APPARATUS WITHOUT WRITTEN PERMISSION.