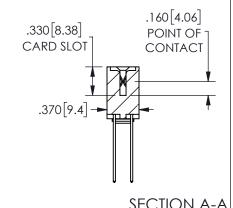

ISSUE NUMBER ORIGINAL

1

**Contact Code 558** 

Contact Code 559

Contact Code 560

INSULATOR MATERIAL: THERMOPLASTIC POLYESTER, UL 94V-0

DAP MATERIAL AVAILABLE UPON REQUEST

CONTACT MATERIAL; COPPER ALLOY CONTACT PLATING: GOLD ON THE MATING AREA, TIN PLATING ON THE CONTACT TAILS, NICKEL UNDERPLATE

345/395 SERIES CARD EDGE CONNECTOR CONTACT CODE 555,556,558,559,560 DIMENSIONS

YOUR CONNECTION TO QUALITY & SERVICE

**EDAC INC** TORONTO, ONTARIO CANADA

THESE DRAWINGS AND SPECIFICATIONS ARE THE PROPERTY OF EDAC INC.,AND SHALL NOT BE REPRODUCED, OR COPIED OR USED AS THE BASIS FOR THE MANUFACTURE OR SALE OF APPARATUS WITHOUT WRITTEN PERMISSION.