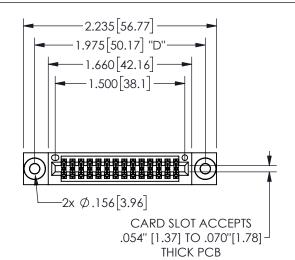

THIS IS A C.A.D. GENERATED DRAWING DO NOT MAKE MANUAL REVISIONS TO MASTER.

ISSUE NUMBER

ORIGINAL

<u>Contact Dimensions:</u> 544-Wire Wrap .050x.025(1.27x0.64) - Tail LG=.750(19.05)

.100 (2.54) Contact Spacing x .200 (5.08) Row Spacing

## 345/395 SERIES CARD EDGE CONNECTOR PART NUMBER: 345-028-544-203

YOUR CONNECTION TO QUALITY & SERVICE

**EDAC INC** TORONTO, ONTARIO CANADA

THESE DRAWINGS AND SPECIFICATIONS ARE THE PROPERTY OF EDAC INC.,AND SHALL NOT BE REPRODUCED,OR COPIED OR USED AS THE BASIS FOR THE MANUFACTURE OR SALE OF APPARATUS WITHOUT WRITTEN PERMISSION.