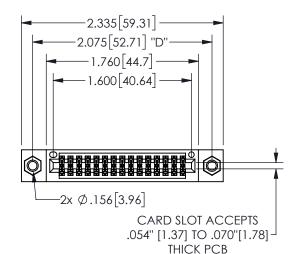

## 345/395 SERIES CARD EDGE CONNECTOR PART NUMBER: 345-030-544-807

YOUR CONNECTION TO QUALITY & SERVICE

**EDAC INC** TORONTO, ONTARIO CANADA

THESE DRAWINGS AND SPECIFICATIONS ARE THE PROPERTY OF EDAC INC.,AND SHALL NOT BE REPRODUCED, OR COPIED OR USED AS THE BASIS FOR THE MANUFACTURE OR SALE OF APPARATUS WITHOUT WRITTEN PERMISSION.

THIS IS A C.A.D. GENERATED DRAWING DO NOT MAKE MANUAL REVISIONS TO MASTER.

ISSUE NUMBER

ORIGINAL

1

<u>Contact Dimensions:</u> 544-Wire Wrap .050x.025(1.27x0.64) - Tail LG=.750(19.05)

.100 (2.54) Contact Spacing x .200 (5.08) Row Spacing