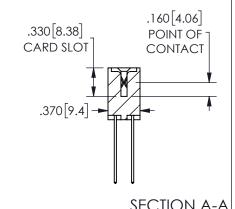

ISSUE NUMBER ORIGINAL

1

**Contact Code 558** 

Contact Code 559

Contact Code 560

INSULATOR MATERIAL: THERMOPLASTIC POLYESTER, UL 94V-0

DAP MATERIAL AVAILABLE UPON REQUEST

CONTACT MATERIAL; COPPER ALLOY CONTACT PLATING: GOLD ON THE MATING AREA, TIN PLATING ON THE CONTACT TAILS, NICKEL UNDERPLATE

345/395 SERIES CARD EDGE CONNECTOR CONTACT CODE 555,556,558,559,560 DIMENSIONS

YOUR CONNECTION TO QUALITY & SERVICE

**EDAC INC** TORONTO, ONTARIO CANADA

THESE DRAWINGS AND SPECIFICATIONS ARE THE PROPERTY OF EDAC INC.,AND SHALL NOT BE REPRODUCED, OR COPIED OR USED AS THE BASIS FOR THE MANUFACTURE OR SALE OF APPARATUS WITHOUT WRITTEN PERMISSION.