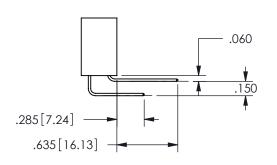

THIS IS A C.A.D. GENERATED DRAWING DO NOT MAKE MANUAL REVISIONS TO MASTER.

ISSUE NUMBER

ORIGINAL

1

<u>Contact Dimensions:</u> 544-Wire Wrap .050x.025(1.27x0.64) - Tail LG=.750(19.05)

.100 (2.54) Contact Spacing x .200 (5.08) Row Spacing

ISSUE NUMBER ORIGINAL

1

**Contact Code 558** 

Contact Code 559

Contact Code 560

INSULATOR MATERIAL: THERMOPLASTIC POLYESTER, UL 94V-0

DAP MATERIAL AVAILABLE UPON REQUEST

CONTACT MATERIAL; COPPER ALLOY CONTACT PLATING: GOLD ON THE MATING AREA, TIN PLATING ON THE CONTACT TAILS, NICKEL UNDERPLATE