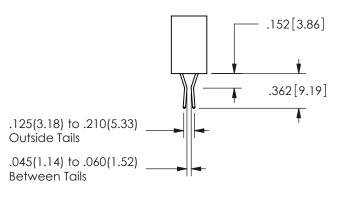

ISSUE NUMBER ORIGINAL

1

**Contact Code 558** 

Contact Code 559

Contact Code 560

INSULATOR MATERIAL: THERMOPLASTIC POLYESTER, UL 94V-0

DAP MATERIAL AVAILABLE UPON REQUEST

CONTACT MATERIAL; COPPER ALLOY CONTACT PLATING: GOLD ON THE MATING AREA, TIN PLATING ON THE CONTACT TAILS, NICKEL UNDERPLATE