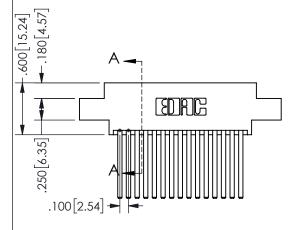

THIS IS A C.A.D. GENERATED DRAWING DO NOT MAKE MANUAL REVISIONS TO MASTER.

ISSUE NUMBER

ORIGINAL

1

<u>Contact Dimensions:</u> 544-Wire Wrap .050x.025(1.27x0.64) - Tail LG=.750(19.05)

.100 (2.54) Contact Spacing x .200 (5.08) Row Spacing

## 345/395 SERIES CARD EDGE CONNECTOR PART NUMBER: 345-030-544-807

YOUR CONNECTION TO QUALITY & SERVICE

**EDAC INC** TORONTO, ONTARIO CANADA

THESE DRAWINGS AND SPECIFICATIONS ARE THE PROPERTY OF EDAC INC.,AND SHALL NOT BE REPRODUCED, OR COPIED OR USED AS THE BASIS FOR THE MANUFACTURE OR SALE OF APPARATUS WITHOUT WRITTEN PERMISSION.