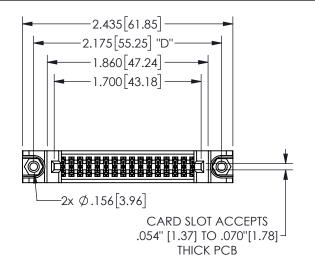

## 345/395 SERIES CARD EDGE CONNECTOR PART NUMBER: 345-032-560-588

YOUR CONNECTION TO QUALITY & SERVICE

**EDAC INC** TORONTO, ONTARIO CANADA

ARE THE PROPERTY OF EDAC INC.,AND SHALL NOT BE REPRODUCED,OR COPIED OR USED AS THE BASIS FOR THE MANUFACTURE OR SALE OF APPARATUS WITHOUT WRITTEN PERMISSION.