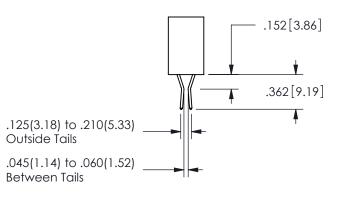

CONTACT PLATING: GOLD ON THE MATING AREA, TIN PLATING ON THE CONTACT TAILS, NICKEL UNDERPLATE

345/395 SERIES CARD EDGE CONNECTOR CONTACT CODE 555,556,558,559,560 DIMENSIONS

YOUR CONNECTION TO QUALITY & SERVICE