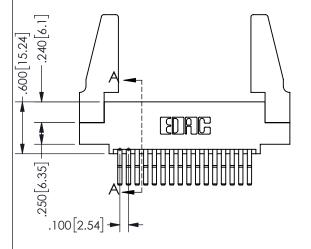

## 345/395 SERIES CARD EDGE CONNECTOR PART NUMBER: 345-032-560-588

YOUR CONNECTION TO QUALITY & SERVICE

**EDAC INC** TORONTO, ONTARIO CANADA

ARE THE PROPERTY OF EDAC INC.,AND SHALL NOT BE REPRODUCED,OR COPIED OR USED AS THE BASIS FOR THE MANUFACTURE OR SALE OF APPARATUS WITHOUT WRITTEN PERMISSION.

SECTION A-A

ORIGINAL 1

ISSUE NUMBER

**Contact Code 558** 

Contact Code 559

**Contact Code 560** 

- INSULATOR MATERIAL: THERMOPLASTIC POLYESTER, UL 94V-0 DAP MATERIAL AVAILABLE UPON REQUEST
- CONTACT MATERIAL; COPPER ALLOY