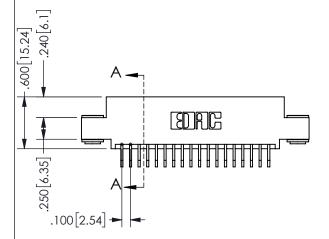

THIS IS A C.A.D. GENERATED DRAWING DO NOT MAKE MANUAL REVISIONS TO MASTER.

ISSUE NUMBER

ORIGINAL

THICK PCB

<u>Contact Dimensions:</u>
559-90 Degree Bend (Code 541 Contacts)
See Sheet 2 for Contact Code 555, 556, 558, 559, 560 **Dimensions** 

## **SECTION A-A**

345/395 SERIES CARD EDGE CONNECTOR PART NUMBER: 345-036-559-503

**EDAC INC** TORONTO, ONTARIO CANADA

THESE DRAWINGS AND SPECIFICATIONS ARE THE PROPERTY OF EDAC INC.,AND SHALL NOT BE REPRODUCED, OR COPIED OR USED AS THE BASIS FOR THE MANUFACTURE OR SALE OF APPARATUS WITHOUT WRITTEN PERMISSION.