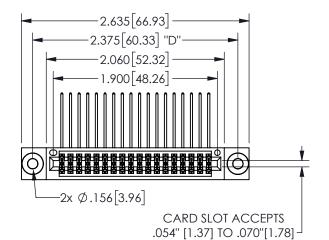

## **SECTION A-A**

345/395 SERIES CARD EDGE CONNECTOR PART NUMBER: 345-036-559-503

**EDAC INC** TORONTO, ONTARIO CANADA

THESE DRAWINGS AND SPECIFICATIONS ARE THE PROPERTY OF EDAC INC.,AND SHALL NOT BE REPRODUCED, OR COPIED OR USED AS THE BASIS FOR THE MANUFACTURE OR SALE OF APPARATUS WITHOUT WRITTEN PERMISSION.