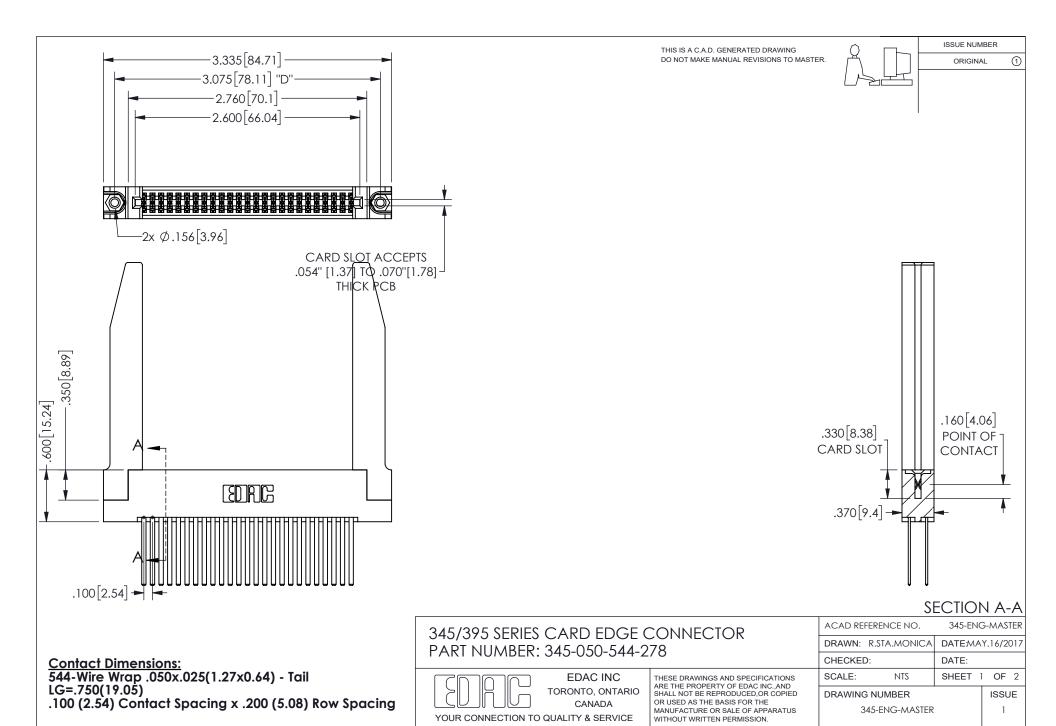

ISSUE NUMBER ORIGINAL

1









**Contact Code 558** 

Contact Code 559

Contact Code 560

INSULATOR MATERIAL: THERMOPLASTIC POLYESTER, UL 94V-0

DAP MATERIAL AVAILABLE UPON REQUEST

CONTACT MATERIAL; COPPER ALLOY

CONTACT PLATING: GOLD ON THE MATING AREA, TIN PLATING ON THE CONTACT TAILS, NICKEL UNDERPLATE

345/395 SERIES CARD EDGE CONNECTOR CONTACT CODE 555,556,558,559,560 DIMENSIONS

YOUR CONNECTION TO QUALITY & SERVICE

**EDAC INC** TORONTO, ONTARIO CANADA

THESE DRAWINGS AND SPECIFICATIONS ARE THE PROPERTY OF EDAC INC.,AND SHALL NOT BE REPRODUCED, OR COPIED OR USED AS THE BASIS FOR THE MANUFACTURE OR SALE OF APPARATUS WITHOUT WRITTEN PERMISSION.

| ACAD REFERENCE NO.  | 345-ENG-MASTER   |
|---------------------|------------------|
| DRAWN: R.STA.MONICA | DATE:MAY.16/2017 |
| CHE