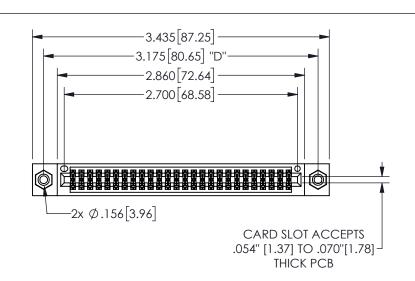

345/395 SERIES CARD EDGE CONNECTOR PART NUMBER: 345-052-523-508

YOUR CONNECTION TO QUALITY & SERVICE

**EDAC INC** TORONTO, ONTARIO CANADA

THESE DRAWINGS AND SPECIFICATIONS ARE THE PROPERTY OF EDAC INC.,AND SHALL NOT BE REPRODUCED,OR COPIED OR USED AS THE BASIS FOR THE MANUFACTURE OR SALE OF APPARATUS WITHOUT WRITTEN PERMISSION.