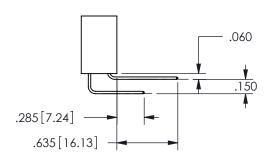

## -.350[8.89] .600[15.24] EDRG 0 .100[2.54]

<u>Contact Dimensions:</u>
560-Extender Board Bend (Code 523 Contacts)
See Sheet 2 for Contact Code 555, 556, 558, 559, 560 **Dimensions** 

345/395 SERIES CARD EDGE CONNECTOR PART NUMBER: 345-052-560-212

SECTION A-A

ISSUE NUMBER ORIGINAL

1

**Contact Code 558** 

Contact Code 559

**Contact Code 560** 

INSULATOR MATERIAL: THERMOPLASTIC POLYESTER, UL 94V-0

DAP MATERIAL AVAILABLE UPON REQUEST

CONTACT MATERIAL; COPPER ALLOY

CONTACT PLATING: GOLD ON THE MATING AREA, TIN PLATING ON THE CONTACT TAILS, NICKEL UNDERPLATE

345/395 SERIES CARD EDGE CONNECTOR CONTACT CODE 555,556,558,559,560 DIMENSIONS