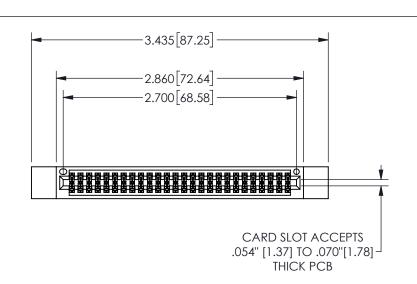

THIS IS A C.A.D. GENERATED DRAWING DO NOT MAKE MANUAL REVISIONS TO MASTER.

ISSUE NUMBER

ORIGINAL

1

.160 4.06 .330[8.38] POINT OF CARD SLOT CONTACT .370 9.4

## -.350[8.89] .600[15.24] EDRG 0 .100[2.54]

<u>Contact Dimensions:</u>
560-Extender Board Bend (Code 523 Contacts)
See Sheet 2 for Contact Code 555, 556, 558, 559, 560 **Dimensions** 

345/395 SERIES CARD EDGE CONNECTOR PART NUMBER: 345-052-560-212