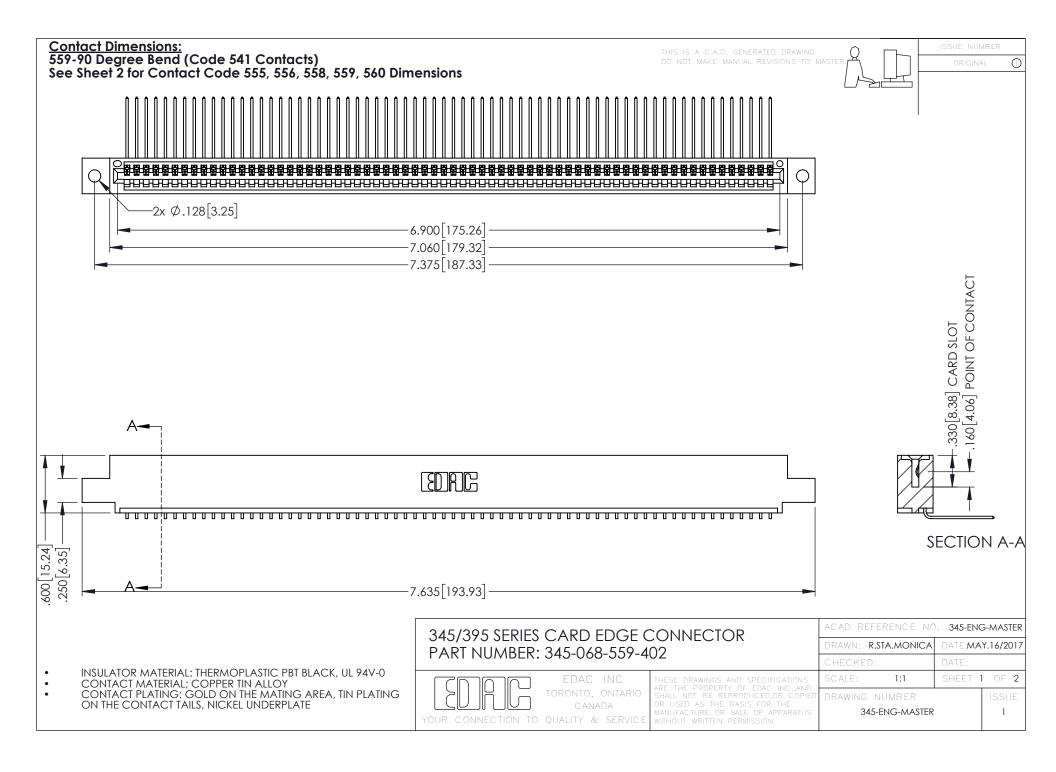

**Contact Code 558** 

Contact Code 559

**Contact Code 560** 

INSULATOR MATERIAL: THERMOPLASTIC POLYESTER, UL 94V-0

DAP MATERIAL AVAILABLE UPON REQUEST

CONTACT MATERIAL; COPPER ALLOY CONTACT PLATING: GOLD ON THE MATING AREA, TIN PLATING ON THE CONTACT TAILS, NICKEL UNDERPLATE

345/395 SERIES CARD EDGE CONNECTOR CONTACT CODE 555,556,558,559,560 DIMENSIONS

YOUR CONNECTION TO QUALITY & SERVICE

|      | ACAD REFERENCE NO. 345-ENG-MASTER |                  |
|------|-----------------------------------|------------------|
| S    | DRAWN: R.STA.MONICA               | DATE:MAY.16/2017 |
|      | CHECKED:                          | DATE:            |
| J ** | SCALE: 1:1                        | SHEET 2 OF 2     |
| ED   | DRAWING NUMBER                    | ISSUE            |

345-E