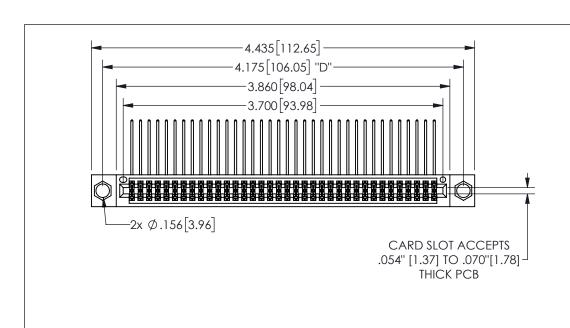

## 345/395 SERIES CARD EDGE CONNECTOR PART NUMBER: 345-072-559-504

YOUR CONNECTION TO QUALITY & SERVICE

**EDAC INC** TORONTO, ONTARIO CANADA

THESE DRAWINGS AND SPECIFICATIONS ARE THE PROPERTY OF EDAC INC., AND SHALL NOT BE REPRODUCED, OR COPIED OR USED AS THE BASIS FOR THE MANUFACTURE OR SALE OF APPARATUS WITHOUT WRITTEN PERMISSION.

|  | ACAD REFERENCE NO. |              | 345-ENG-MASTER   |       |
|--|--------------------|--------------|------------------|-------|
|  | DRAWN:             | R.STA.MONICA | DATE:MAY.16/2017 |       |
|  | CHECKE             | D:           | DATE:            |       |
|  | SCALE:             | NTS          | SHEET            | OF 2  |
|  | DRAWING NUMBER     |              |                  | ISSUE |
|  | 345-ENG-MASTER     |              |                  | 1     |